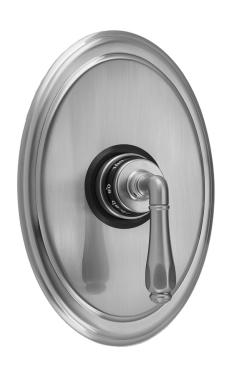

# Oval Plate With Smooth Lever Trim For Thermostatic Valves (J-TH34 & J-TH12)

Model #:T774-TRIM-

### **FEATURES:**

- All brass trim
- Trim contains temperature indicator in Fahrenheit so user can set water to desired temperature with no need to adjust further
- Requires rough valve J-TH34 or J-TH12
- Lever trim is ADA compliant