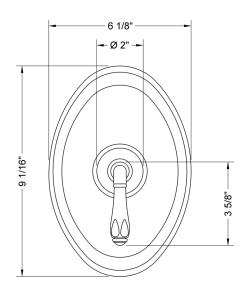

in Chrome (SC)   | Bronze Umber (BU)     |
|-------------------------|---------------------|-----------------------|
| Satin Nickel (SN)       | Pewter (PEW)        | Caramel Bronze (CB)   |
| Polished Nickel (PN)    | Antique Brass (AB)  | Antique Copper (ACU)  |
| Oil-Rubbed Bronze (ORB) | Polished Brass (PB) | Polished Copper (PCU) |
| Vintage Bronze (VB)     | Satin Brass (SB)    | Rose Gold (RG)        |
| Matte Black (MBK)       | Satin Gold (SG)     | Polished Gold (PG)    |
| Black Nickel (BKN)      | Bombay Gold (BG)    | Jewelers Gold (JG)    |
| Europa Bronze (EB)      | White (WH)          | Sedona Beige (SDB)    |
|                         |                     |                       |

Tristan Brass (TB) Unlacquered Brass (ULB)

# **SPECIFICATION DRAWING:**

### FRONT VIEW