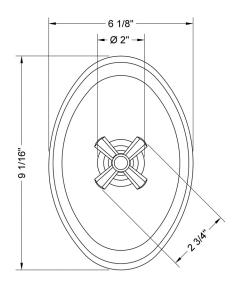

| Satin Chrome (SC)   | Bronze Umber (BU)    |
|-------------------------|---------------------|----------------------|
| Satin Nickel (SN)       | Pewter (PEW)        | Caramel Bronze (CB)  |
| Polished Nickel (PN)    | Antique Brass (AB)  | Antique Copper (ACU) |
| Oil-Rubbed Bronze (ORB) | Polished Brass (PB) | Polished Copper (PCU |
| Vintage Bronze (VB)     | Satin Brass (SB)    | Rose Gold (RG)       |
| Matte Black (MBK)       | Satin Gold (SG)     | Polished Gold (PG)   |
| Black Nickel (BKN)      | Bombay Gold (BG)    | Jewelers Gold (JG)   |
| Europa Bronze (EB)      | White (WH)          | Sedona Beige (SDB)   |
|                         |                     |                      |

Tristan Brass (TB) Unlacquered Brass (ULB)

## **SPECIFICATION DRAWING:**

#### FRONT VIEW