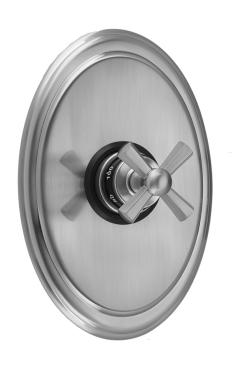

# Oval Plate With Hex Cross Trim For Thermostatic Valves (J-TH34 & J-TH12)

Model #: T786-TRIM-

#### **FEATURES:**

- All brass trim
- Trim contains temperature indicator in Fahrenheit so user can set water to desired temperature with no need to adjust further
- Requires rough valve J-TH34 or J-TH12