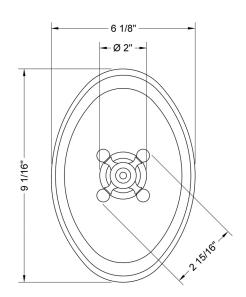

tin Chrome (SC)       | Bronze Umber (BU)     |
|-------------------------|-------------------------|-----------------------|
| Satin Nickel (SN)       | Pewter (PEW)            | Caramel Bronze (CB)   |
| Polished Nickel (PN)    | Antique Brass (AB)      | Antique Copper (ACU)  |
| Oil-Rubbed Bronze (ORB) | Polished Brass (PB)     | Polished Copper (PCU) |
| Vintage Bronze (VB)     | Satin Brass (SB)        | Rose Gold (RG)        |
| Matte Black (MBK)       | Satin Gold (SG)         | Polished Gold (PG)    |
| Black Nickel (BKN)      | Bombay Gold (BG)        | Jewelers Gold (JG)    |
| Europa Bronze (EB)      | White (WH)              | Sedona Beige (SDB)    |
| Tristan Brass (TB)      | Unlacquered Brass (ULB) |                       |

### **SPECIFICATION DRAWING:**

#### FRONT VIEW