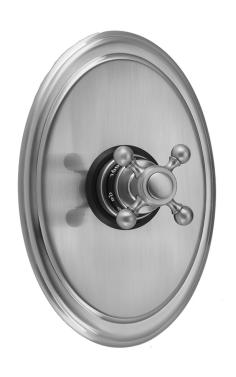

# Oval Plate With Ball Cross Trim For Thermostatic Valves (J-TH34 & J-TH12)

Model #: T778-TRIM-

#### **FEATURES:**

- All brass trim
- Trim contains temperature indicator in Fahrenheit so user can set water to desired temperature with no need to adjust further
- Requires rough valve J-TH34 or J-TH12