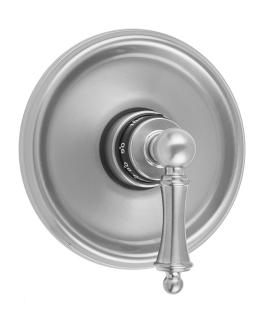

# Round Step Plate With Ball Lever Trim For Thermostatic Valves (J-TH34 & J-TH12)

Model #:T539-TRIM-

#### **FEATURES:**

- All brass trim
- Trim contains temperature indicator in Fahrenheit so user can set water to desired temperature with no need to adjust further
- Requires rough valve J-TH34 or J-TH12
- Lever trim is ADA compliant
- Anti-scald protection