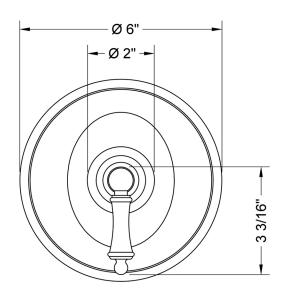

H)   | Satin Chrome (SC)   | Bronze Umber (BU)    |
|-------------------------|---------------------|----------------------|
| Satin Nickel (SN)       | Pewter (PEW)        | Caramel Bronze (CB)  |
| Polished Nickel (PN)    | Antique Brass (AB)  | Antique Copper (ACU) |
| Oil-Rubbed Bronze (ORB) | Polished Brass (PB) | Polished Copper (PCU |
| Vintage Bronze (VB)     | Satin Brass (SB)    | Rose Gold (RG)       |
| Matte Black (MBK)       | Satin Gold (SG)     | Polished Gold (PG)   |
| Black Nickel (BKN)      | Bombay Gold (BG)    | Jewelers Gold (JG)   |
| Europa Bronze (EB)      | White (WH)          | Sedona Beige (SDB)   |
|                         |                     |                      |

Tristan Brass (TB) Unlacquered Brass (ULB)

## **SPECIFICATION DRAWING:**

## FRONT VIEW