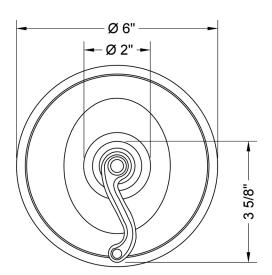

H)   | Satin Chrome (SC)   | Bronze Umber (BU)    |
|-------------------------|---------------------|----------------------|
| Satin Nickel (SN)       | Pewter (PEW)        | Caramel Bronze (CB)  |
| Polished Nickel (PN)    | Antique Brass (AB)  | Antique Copper (ACU) |
| Oil-Rubbed Bronze (ORB) | Polished Brass (PB) | Polished Copper (PCU |
| Vintage Bronze (VB)     | Satin Brass (SB)    | Rose Gold (RG)       |
| Matte Black (MBK)       | Satin Gold (SG)     | Polished Gold (PG)   |
| Black Nickel (BKN)      | Bombay Gold (BG)    | Jewelers Gold (JG)   |
| Europa Bronze (EB)      | White (WH)          | Sedona Beige (SDB)   |
| T: D (TD)               | 11.1                |                      |

Tristan Brass (TB) Unlacquered Brass (ULB)

## **SPECIFICATION DRAWING:**

## FRONT VIEW