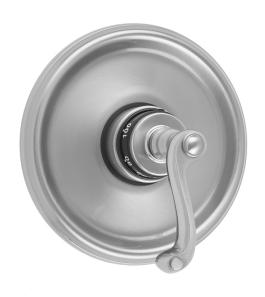

# Round Step Plate With Ribbon Lever Trim For Thermostatic Valves (J-TH34 & J-TH12)

Model #:T537-TRIM-

#### **FEATURES:**

- All brass trim
- Trim contains temperature indicator in Fahrenheit so user can set water to desired temperature with no need to adjust further
- Requires rough valve J-TH34 or J-TH12
- Lever trim is ADA compliant
- Anti-scald protection