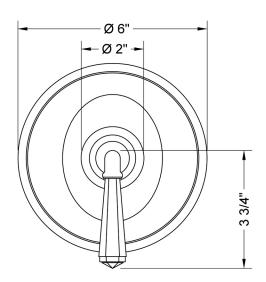

rim is ADA compliant
- Anti-scald protection

## AVAILABLE FINISHES:

| Polished Chrome (PCH)   | Sat |
|-------------------------|-----|
| Satin Nickel (SN)       | Pe  |
| Polished Nickel (PN)    | An  |
| Oil-Rubbed Bronze (ORB) | Po  |
| Vintage Bronze (VB)     | Sat |
| Matte Black (MBK)       | Sat |
| Black Nickel (BKN)      | Во  |
| Europa Bronze (EB)      | Wł  |
| Tristan Brass (TB)      | Un  |
|                         |     |

tin Chrome (SC) Brom ewter (PEW) Cara ntique Brass (AB) Anti plished Brass (PB) Polis tin Brass (SB) Rose tin Gold (SG) Polis pombay Gold (BG) Jewe hite (WH) Seden

Bronze Umber (BU) Caramel Bronze (CB) Antique Copper (ACU) Polished Copper (PCU) Rose Gold (RG) Polished Gold (PG) Jewelers Gold (JG) Sedona Beige (SDB)

SPECIFICATION DRAWING:

FRONT VIEW