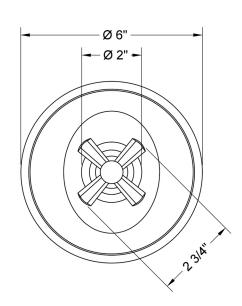

Satin Chrome (SC)       | Bronze Umber (BU)     |
|-------------------------|-------------------------|-----------------------|
| Satin Nickel (SN)       | Pewter (PEW)            | Caramel Bronze (CB)   |
| Polished Nickel (PN)    | Antique Brass (AB)      | Antique Copper (ACU)  |
| Oil-Rubbed Bronze (ORB) | Polished Brass (PB)     | Polished Copper (PCU) |
| Vintage Bronze (VB)     | Satin Brass (SB)        | Rose Gold (RG)        |
| Matte Black (MBK)       | Satin Gold (SG)         | Polished Gold (PG)    |
| Black Nickel (BKN)      | Bombay Gold (BG)        | Jewelers Gold (JG)    |
| Europa Bronze (EB)      | White (WH)              | Sedona Beige (SDB)    |
| Tristan Brass (TB)      | Unlacquered Brass (ULB) |                       |

## **SPECIFICATION DRAWING:**

### FRONT VIEW