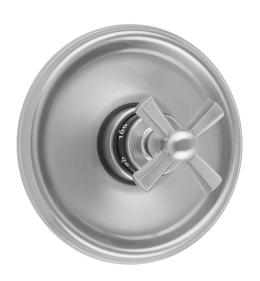

# Round Step Plate With Hex Cross Trim For Thermostatic Valves (J-TH34 & J-TH12)

Model #:T586-TRIM-

### **FEATURES:**

- All brass trim
- Trim contains temperature indicator in Fahrenheit so user can set water to desired temperature with no need to adjust further
- Requires rough valve J-TH34 or J-TH12
- Anti-scald protection