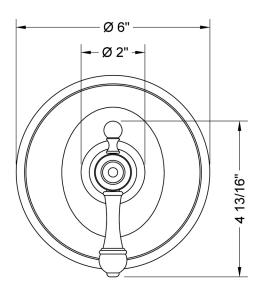

Lever trim is ADA compliant
- Anti-scald protection

## AVAILABLE FINISHES:

| Polished Chrome (PCH)   | Sat |
|-------------------------|-----|
| Satin Nickel (SN)       | Pe  |
| Polished Nickel (PN)    | An  |
| Oil-Rubbed Bronze (ORB) | Po  |
| Vintage Bronze (VB)     | Sat |
| Matte Black (MBK)       | Sat |
| Black Nickel (BKN)      | Во  |
| Europa Bronze (EB)      | Wł  |
| Tristan Brass (TB)      | Un  |
|                         |     |

ttin Chrome (SC) Brom ewter (PEW) Cara ntique Brass (AB) Antio plished Brass (PB) Polis ttin Brass (SB) Rose ttin Gold (SG) Polis ombay Gold (BG) Jewe hite (WH) Sedo

Bronze Umber (BU) Caramel Bronze (CB) Antique Copper (ACU) Polished Copper (PCU) Rose Gold (RG) Polished Gold (PG) Jewelers Gold (JG) Sedona Beige (SDB)

## SPECIFICATION DRAWING:



FRONT VIEW