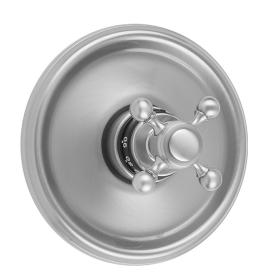

# Round Step Plate With Ball Cross Trim For Thermostatic Valves (J-TH34 & J-TH12)

Model #: T578-TRIM-

### **FEATURES:**

- All brass trim
- Trim contains temperature indicator in Fahrenheit so user can set water to desired temperature with no need to adjust further
- Requires rough valve J-TH34 or J-TH12
- Anti-scald protection