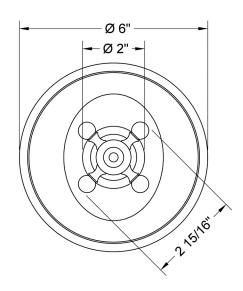

in Chrome (SC)   | Bronze Umber (BU)     |
|-------------------------|---------------------|-----------------------|
| Satin Nickel (SN)       | Pewter (PEW)        | Caramel Bronze (CB)   |
| Polished Nickel (PN)    | Antique Brass (AB)  | Antique Copper (ACU)  |
| Oil-Rubbed Bronze (ORB) | Polished Brass (PB) | Polished Copper (PCU) |
| Vintage Bronze (VB)     | Satin Brass (SB)    | Rose Gold (RG)        |
| Matte Black (MBK)       | Satin Gold (SG)     | Polished Gold (PG)    |
| Black Nickel (BKN)      | Bombay Gold (BG)    | Jewelers Gold (JG)    |
| Europa Bronze (EB)      | White (WH)          | Sedona Beige (SDB)    |
|                         |                     |                       |

Tristan Brass (TB) Unlacquered Brass (ULB)

# **SPECIFICATION DRAWING:**

### FRONT VIEW