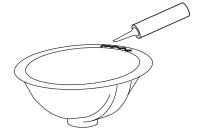

## INSTALLATION INSTRUCTIONS FOR SINKS (IF APPLICABLE)

1

Apply a continuous bead of quality sealant to the top surface (rim) of the sink.

Turn the stone top upside down and place it on a clean, surface. Center the sink over the cutout.