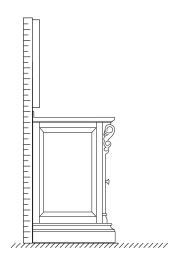

# INSTALLATION INSTRUCTIONS FOR COUNTERTOP AND MIRRORS (IF APPLICABLE)

WC-J232-72-DBL INSTALLATION