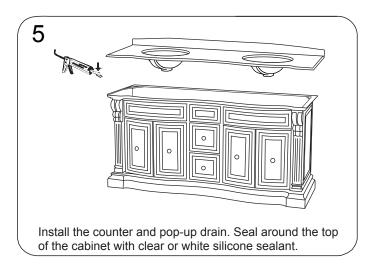

# INSTALLATION INSTRUCTIONS FOR COUNTERTOP AND MIRRORS (IF APPLICABLE)

WC-J232-72-DBL INSTALLATION