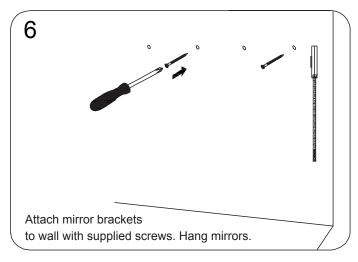

# INSTALLATION INSTRUCTIONS FOR COUNTERTOP AND MIRRORS (IF APPLICABLE)

WC-J232-72-DBL INSTALLATION