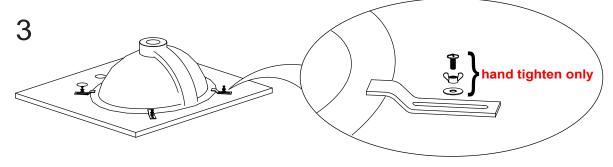

Secure the sink to the top using the mounting kit and hardware provided with the stone top. **Hand tighten only, do not use any tools.** 

WC-J232-72-DBL INSTALLATION