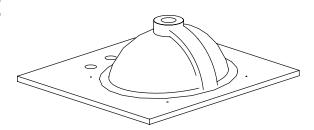

Secure the sink to the top using the mounting kit and hardware provided with the stone top. **Hand tighten only, do not use any tools.** 

WC-J232-72-DBL INSTALLATION