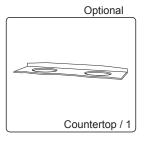

#### PACKING LIST

## INSTALLATION INSTRUCTIONS FOR SINKS (IF APPLICABLE)

1

Apply a continuous bead of quality sealant to the top surface (rim) of the sink.

Turn the stone top upside down and place it on a clean, surface. Center the sink over the cutout.