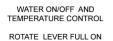

#### **FEATURES:**

- Pressure balance valve mixes hot & cold water
- Anti-scald protection
- Rotating the handle counter clockwise turns on the water & controls the water temperature
- Built in diverter for diverting between multiple devices (for example, diverting between a showerhead and a handshower)
- Ceramic cartridge
- 1/2" NPT female ports
- 5.2 GPM flow @ 60 PSI
- Extension kit available for deep wall installations, see J-DIV-CSV-EXT-T or J-DIV-CSV-EXT-C
- Works well with low water pressure