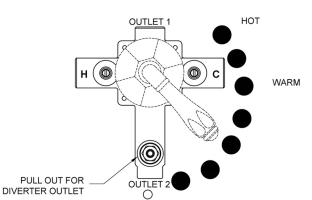

#### **FEATURES:**

- Pressure balance valve mixes hot & cold water
- Anti-scald protection
- Rotating the handle counter clockwise turns on the water & controls the water temperature
- Built in diverter for diverting between multiple devices (for example, diverting between a showerhead and a handshower)
- Ceramic cartridge
- 1/2" NPT female ports
- 5.2 GPM flow @ 60 PSI
- Extension kit available for deep wall installations, see J-DIV-CSV-EXT-T or J-DIV-CSV-EXT-C
- Works well with low water pressure