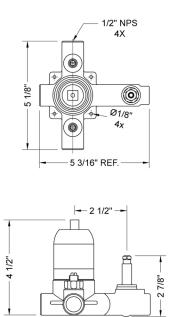

# Pressure Balance Cycling Valve with Built in Diverter



# Model #: J-DIV-CSV



#### **FEATURES:**

- Pressure balance valve mixes hot & cold water
- Anti-scald protection
- Rotating the handle counter clockwise turns on the water & controls the water temperature
- Built in diverter for diverting between multiple devices (for example, diverting between a showerhead and a handshower)
- Ceramic cartridge
- 1/2" NPT female ports
- 5.2 GPM flow @ 60 PSI
- Extension kit available for deep wall installations, see J-DIV-CSV-EXT-T or J-DIV-CSV-EXT-C
- Works well with low water pressure

## **AVAILABLE FINISHES:**

N/A

## **SPECIFICATION DRAWING:**







COLD