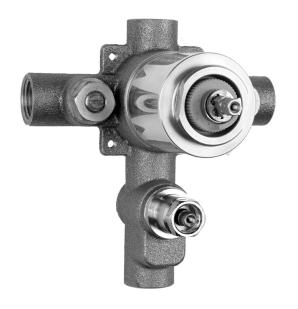

# Pressure Balance Cycling Valve with Built in Diverter

# Model #: J-DIV-CSV

#### **FEATURES:**

- Pressure balance valve mixes hot & cold water
- Anti-scald protection
- Rotating the handle counter clockwise turns on the water & controls the water temperature
- Built in diverter for diverting between multiple devices (for example, diverting between a showerhead and a handshower)
- Ceramic cartridge
- 1/2" NPT female ports
- 5.2 GPM flow @ 60 PSI
- Extension kit available for deep wall installations, see J-DIV-CSV-EXT-T or J-DIV-CSV-EXT-C
- Works well with low water pressure