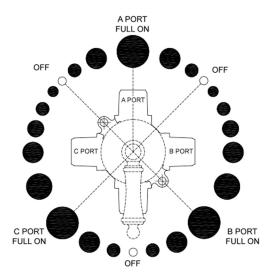

## **FEATURES:**

- J-20688 three way diverter consists of inlet for water & three outlets
- Valve has built in volume control.
- Only one device on at a time. For example, showerhead, handshower, or body spray
- Three operating positions: Water flows to C port when handle is at 8:00. Water flows to A port at 12:00. Water flows to B port at 4:00. Off position at 10:00, 2:00, and 6:00.
- ½" NPT male fittings
- Ceramic cartridge
- 5" long stem & escutcheon nipple for deep wall installations can be cut to length
- 12 GPM flow @ 60 PSI
- Works well with low water pressure