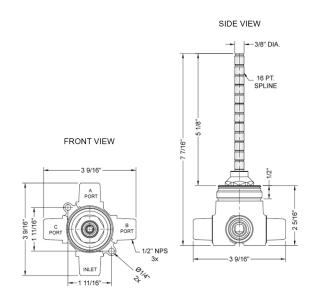

## **FEATURES:**

- J-20688 three way diverter consists of inlet for water & three outlets
- Valve has built in volume control.
- Only one device on at a time. For example, showerhead, handshower, or body spray
- Three operating positions: Water flows to C port when handle is at 8:00. Water flows to A port at 12:00. Water flows to B port at 4:00. Off position at 10:00, 2:00, and 6:00.
- ½" NPT male fittings
- Ceramic cartridge
- 5" long stem & escutcheon nipple for deep wall installations can be cut to length
- 12 GPM flow @ 60 PSI
- Works well with low water pressure

## **SPECIFICATION DRAWING:**