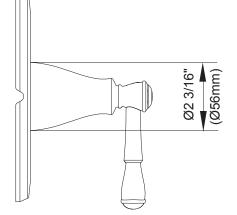

### EASTHAM™ TRIM ONLY FOR SINGLE HANDLE PRESSURE BALANCE VALVE FAUCET

#### Description

- Includes handle, valve escutcheon & screws
- Use with valve: D112000BT (w/stops) or D115000BT (w/o stops)