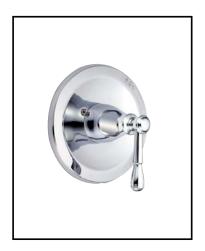

### EASTHAM™ TRIM ONLY FOR SINGLE HANDLE PRESSURE BALANCE VALVE FAUCET

#### Description

- Includes handle, valve escutcheon & screws
- Use with valve: D112000BT (w/stops) or D115000BT (w/o stops)