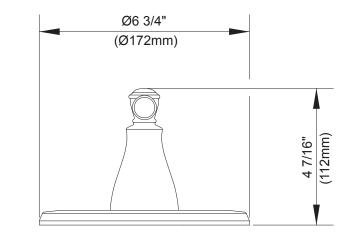

### EASTHAM™ TRIM ONLY FOR SINGLE HANDLE PRESSURE BALANCE VALVE FAUCET

#### Description

- Includes handle, valve escutcheon & screws
- Use with valve: D112000BT (w/stops) or D115000BT (w/o stops)