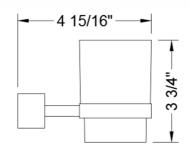

ique Copper (ACU)  |
| Oil-Rubbed Bronze (ORB) | Polished Brass (PB)          | Polished Copper (PCU) |
| Vintage Bronze (VB)     | Satin Brass (SB)             | Matte Black (MBK)     |
| Satin Gold (SG)         | Polished Gold (PG)           | Black Nickel (BKN)    |
| White (WH)              | Unlacquered Brass (ULB)      | Satin Cooper (SCU)    |
| Almond (ALD)            | Amber (AMB)                  | Azure Blue (AZB)      |
| Coral (COR)             | Mint Green (GRN)             | Stone Grey (GRY)      |
| Lilac (LAC)             | Light Blue (LBL)             | Limon (LIM)           |
| Plum (PLM)              | Pink (PNK)                   | Red (RED)             |
| Graphite (GPH)          | Aged Unlacquered Brass (AUB) |                       |

## **SPECIFICATION DRAWING:**