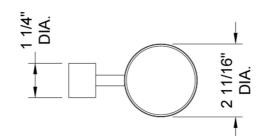

ue Copper (ACU)  |
| Oil-Rubbed Bronze (ORB) | Polished Brass (PB)          | Polished Copper (PCU) |
| Vintage Bronze (VB)     | Satin Brass (SB)             | Matte Black (MBK)     |
| Satin Gold (SG)         | Polished Gold (PG)           | Black Nickel (BKN)    |
| White (WH)              | Unlacquered Brass (ULB)      | Satin Cooper (SCU)    |
| Almond (ALD)            | Amber (AMB)                  | Azure Blue (AZB)      |
| Coral (COR)             | Mint Green (GRN)             | Stone Grey (GRY)      |
| Lilac (LAC)             | Light Blue (LBL)             | Limon (LIM)           |
| Plum (PLM)              | Pink (PNK)                   | Red (RED)             |
| Graphite (GPH)          | Aged Unlacquered Brass (AUB) |                       |

## **SPECIFICATION DRAWING:**