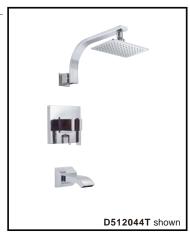

### Model

D512044T (Tub & Shower trim) D512544T (Shower only trim)

### Description

- Mono Chic Rectangular showerhead D460059,
   2.0GPM (7.6LPM) maximum flow rate @ 80 psi
- 15" showerarm
- · Solid brass handle
- Diverter on valve (Tub & Shower only)
- For D512044T, use with valve: D113000BT
- For D512544T, use with valve: D112000BT (w/ stops) or D115000BT (w/o stops) or D112500BT (w/ stops) or D115500BT (w/o stops)