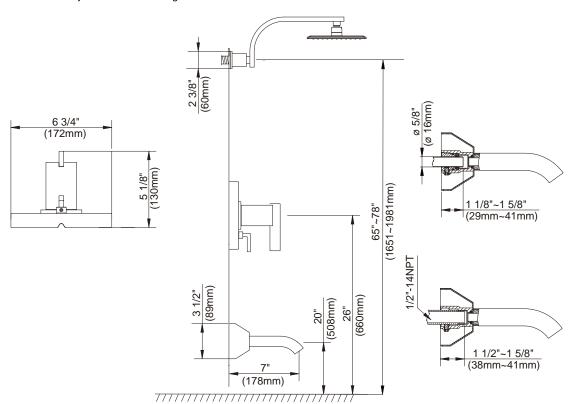

### Description

- Mono Chic Rectangular showerhead D460059,
   2.0GPM (7.6LPM) maximum flow rate @ 80 psi
- 15" showerarm
- · Solid brass handle
- Diverter on valve (Tub & Shower only)
- For D512044T, use with valve: D113000BT
- For D512544T, use with valve: D112000BT (w/ stops) or D115000BT (w/o stops) or D112500BT (w/ stops) or D115500BT (w/o stops)