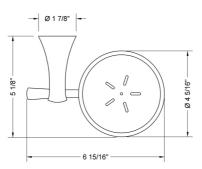

## FEATURES:

- \_\_\_\_\_
- All brass & glass soap dish
- Universal mounting hardware included
- $5 \frac{1}{8}$ " projection
- Removable 4 <sup>5</sup>/<sub>16</sub>" glass dish
- Blocking required for proper installation
- Not available in ULB

## SPECIFICATION DRAWING:

FRONT VIEW

TOP VIEW