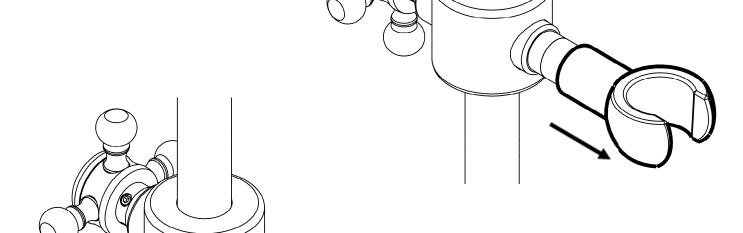

#### **HOLDER OPERATION**

**Note:** If hook does not fully retract, rotate hook a small amount to allow hook to fully

Rotate hook forward or backward to desired position

Release hook to lock into position