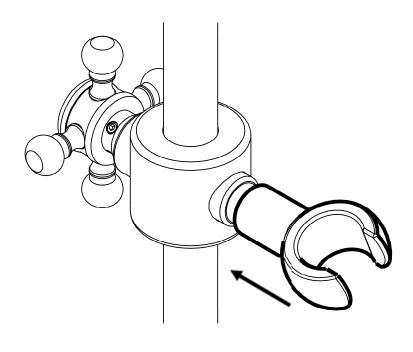

#### **HOLDER OPERATION**

**Note:** If hook does not fully retract, rotate hook a small amount to allow hook to fully

Rotate hook forward or backward to desired position

Release hook to lock into position