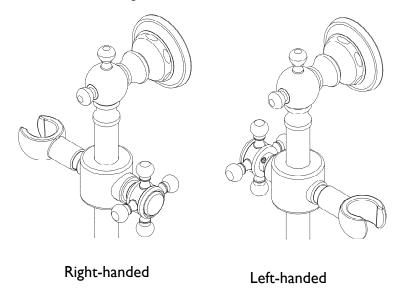

#### **RIGHT OR LEFT HANDED INSTALLATION**

 The slide bar may be mounted in either a right or left handed position. This is determined at the installation stage by positioning the handle to the right or left. The slide bar is reversible.