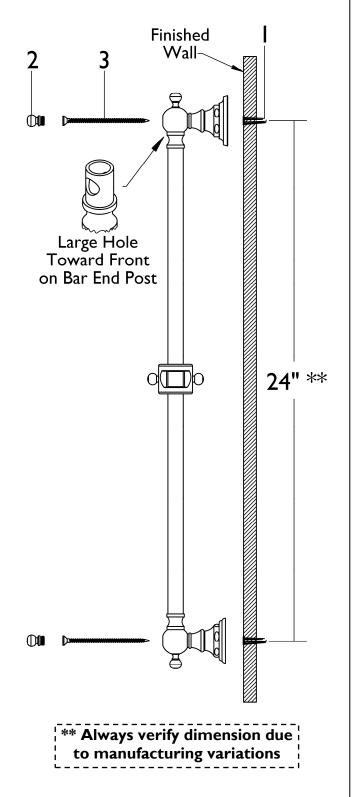

### 2 MOUNTING TO FINISHED WALL

- Pre-drill two 5/16" diameter hole in finished wall as shown \*\*, insert ANCHOR (1) into each drilled hole
- Remove screw KNOB (2) and insert SCREW (3) through large hole in bar end post
- Securely tighten SCREW (3) and tighten screw KNOB (2) in place