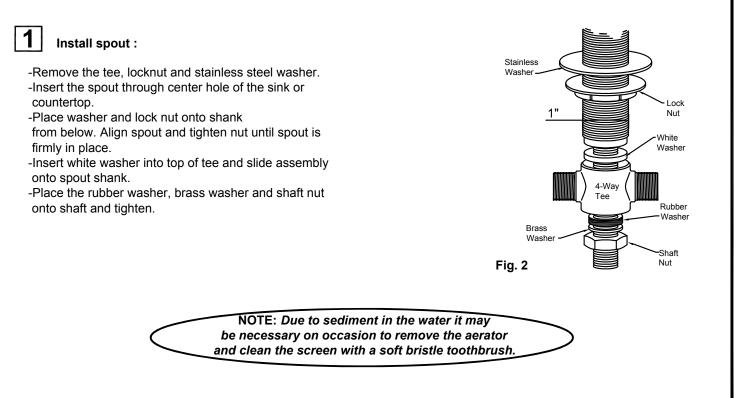

Tel: 714-891-7797 Fax: 714-891-2478 Toll Free: 800-822-8855 www.calfaucets.com

## **MINI WIDESPREAD FAUCETS**

INSTALLATION INSTRUCTIONS

## IMPORTANT

All *California Faucets*<sup>®</sup> products are engineered to provide quality performance provided they are installed and operated properly. To fully enjoy the comfort, safety, and reliability of your new Mini Widespread faucet, please follow the instructions below.

California Faucets reserves the right to make modification and specification changes at any time. Please visit www.calfaucets.com for most current technical data.



All Mini Widespread faucets meet A112.18.1 - 2.2gpm/8.31 L/min.







IMPORTANT CLEANING NOTICE

Please refer to *Finish Care Instructions* for complete cleaning information. Wipe frequently with a soft, damp cloth. *Never use acids. harsh abrasives or detergents*.