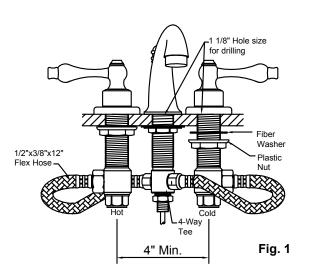

Tel: 714-891-7797 Fax: 714-891-2478 Toll Free: 800-822-8855 www.calfaucets.com

## **MINI WIDESPREAD FAUCETS**

INSTALLATION INSTRUCTIONS

## IMPORTANT

All *California Faucets*<sup>®</sup> products are engineered to provide quality performance provided they are installed and operated properly. To fully enjoy the comfort, safety, and reliability of your new Mini Widespread faucet, please follow the instructions below.

California Faucets reserves the right to make modification and specification changes at any time. Please visit www.calfaucets.com for most current technical data.



All Mini Widespread faucets meet A112.18.1 - 2.2gpm/8.31 L/min.







IMPORTANT CLEANING NOTICE

Please refer to *Finish Care Instructions* for complete cleaning information. Wipe frequently with a soft, damp cloth. *Never use acids. harsh abrasives or detergents*.