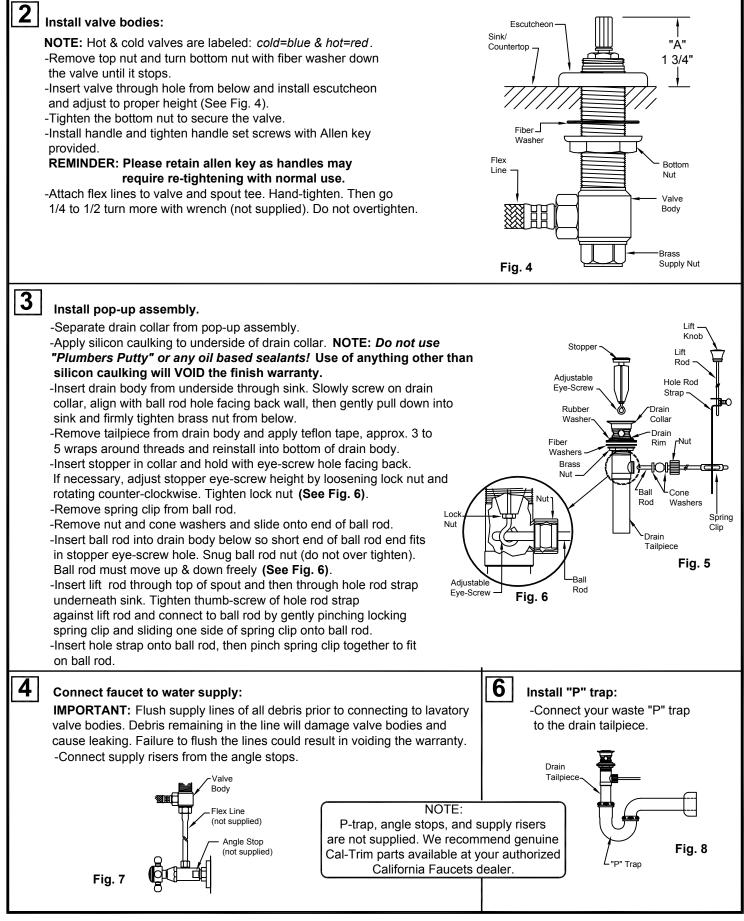

Tel: 714-891-7797 Fax: 714-891-2478 Toll Free: 800-822-8855 www.calfaucets.com

## **MINI WIDESPREAD FAUCETS**

INSTALLATION INSTRUCTIONS

## IMPORTANT

All *California Faucets*<sup>®</sup> products are engineered to provide quality performance provided they are installed and operated properly. To fully enjoy the comfort, safety, and reliability of your new Mini Widespread faucet, please follow the instructions below.

California Faucets reserves the right to make modification and specification changes at any time. Please visit www.calfaucets.com for most current technical data.



All Mini Widespread faucets meet A112.18.1 - 2.2gpm/8.31 L/min.







IMPORTANT CLEANING NOTICE

Please refer to *Finish Care Instructions* for complete cleaning information. Wipe frequently with a soft, damp cloth. *Never use acids. harsh abrasives or detergents*.