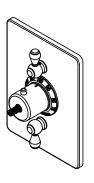

## StyleTherm

1/2" Thermostatic Valve w/ Dual Volume Control Trim Only

## **Contemporary Faceplate**