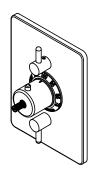

## StyleTherm

1/2" Thermostatic Valve w/ Dual Volume Control Trim Only

## **Contemporary Faceplate**