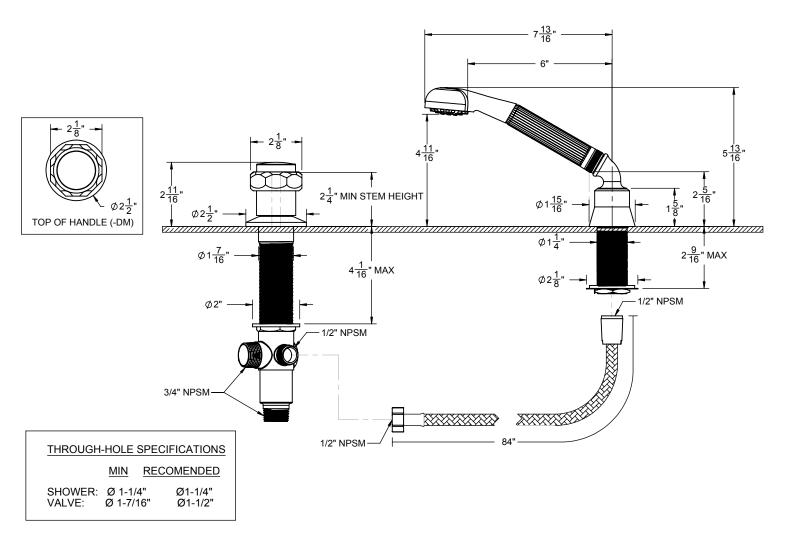

## **Features**

- Over 30 finishes including 14 PVD finishes
- Solid brass construction
- Handshower: Maximum flow rate: 2.5 gpm (9.5 L/m) or 2.0 gpm (7.6 L/m) for "WE" (water efficent) model Handshower: 1/2" MIP inlet with self-clean rubber jets
- Handshower elbow: 1/2" FIP swivel nut with1/2" MIP inlet
- Valve: Anti-siphon backflow prevention with 1/4 turn between outlet ports Hose: 84" Black poly braided hose. Provides durable, quiet & no damage to trim finish during operation
- Comes as a complete set with trim and valve
- For additional product offerings, see www.californiafaucets.com