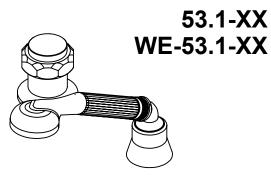

HANDSHOWER & DIVERTER

## **Features**

- Over 30 finishes including 14 PVD finishes
- Solid brass construction
- Handshower: Maximum flow rate: 2.5 gpm (9.5 L/m) or 2.0 gpm (7.6 L/m) for "WE" (water efficent) model Handshower: 1/2" MIP inlet with self-clean rubber jets
- Handshower elbow: 1/2" FIP swivel nut with1/2" MIP inlet
- Valve: Anti-siphon backflow prevention with 1/4 turn between outlet ports Hose: 84" Black poly braided hose. Provides durable, quiet & no damage to trim finish during operation
- Comes as a complete set with trim and valve
- For additional product offerings, see www.californiafaucets.com