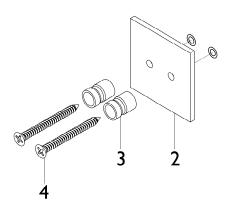

# INSTALLING ADAPTER TO WALL

Insert SCREWS (4) into ADAPTER (3) and BASE (2), then tighten SCREWS (4) into anchored wall