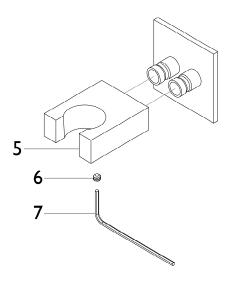

# **ATTACHING HOLDER**

- Align and place HOLDER (5) onto ADAPTER (3)
- Tighten SETSCREW (6) with hex KEY (7) provided