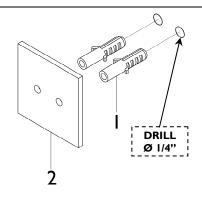

### PRE-DRILL WALL FOR SCREW ANCHOR

- Use a level and place BASE (2) to desired location on finished wall surface to mark the two hole positions
- Using appropriate drill bit, drill Ø 1/4" holes from marked hole positions
- Insert ANCHORS (I) into drilled holes