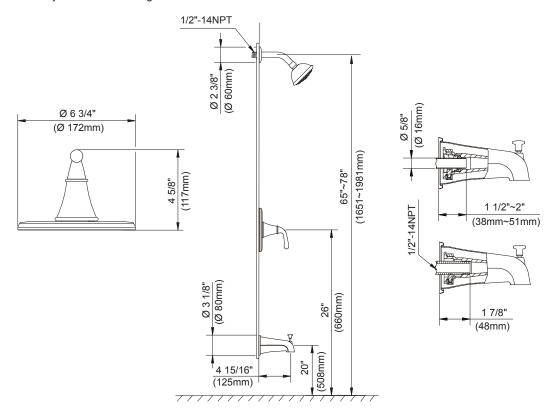

# Description

- Boost 3F Showerhead D460020, 2.0GPM (7.6LPM) maximum flow rate @ 80 psi
- · 6" brass showerarm
- Solid brass handle
- Diverter on spout
- Use with valve: D112000BT (w/ stops) or D115000BT (w/o stops) or D112500BT (w/ stops) or D115500BT (w/o stops)