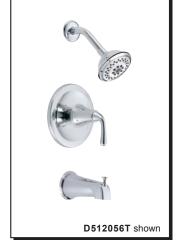

# BANNOCKBURN™ TRIM ONLY SINGLE HANDLE PRESSURE BALANCE TUB & SHOWER FAUCET

## Model

D512056T (Tub & Shower trim) D502556T (Shower only trim)

# Description

- Boost 3F Showerhead D460020, 2.0GPM (7.6LPM) maximum flow rate @ 80 psi
- · 6" brass showerarm
- Solid brass handle
- Diverter on spout
- Use with valve: D112000BT (w/ stops) or D115000BT (w/o stops) or D112500BT (w/ stops) or D115500BT (w/o stops)