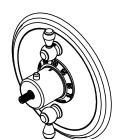

## StyleTherm<sup>®</sup>

1/2" Thermostatic Valve w/ Dual Volume Control Trim Only

## **Features**

- · Over 30 finishes including 12 PVD finishes
- All brass construction
- · Contemporary or traditional faceplate
- Engraved brass temperature ring
- 100°F safety stop button with manual override
- Contemporary or traditional volume control handle
- Tub spout flow rate: 10 gpm (37.9 L/m) max Handles & tub spouts to match all California Faucets series See www.calfaucets.com for complete selection