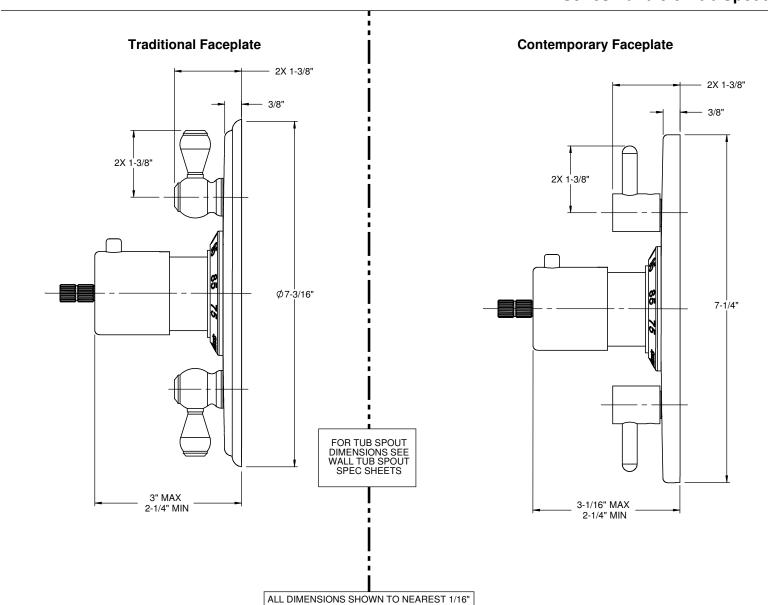

## StyleTherm<sup>®</sup>

1/2" Thermostatic Valve w/ Dual Volume Control Trim Only

## **Features**

- · Over 30 finishes including 12 PVD finishes
- All brass construction
- · Contemporary or traditional faceplate
- Engraved brass temperature ring
- 100°F safety stop button with manual override
- Contemporary or traditional volume control handle
- Tub spout flow rate: 10 gpm (37.9 L/m) max Handles & tub spouts to match all California Faucets series See www.calfaucets.com for complete selection