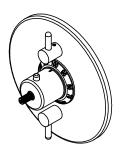

## StyleTherm<sup>®</sup>

1/2" Thermostatic Valve w/ Dual Volume Control Trim Only

## **Features**

- · Over 30 finishes including 12 PVD finishes
- All brass construction
- · Contemporary or traditional faceplate
- Engraved brass temperature ring
- 100°F safety stop button with manual override
- Contemporary or traditional volume control handle
- Tub spout flow rate: 10 gpm (37.9 L/m) max Handles & tub spouts to match all California Faucets series See www.calfaucets.com for complete selection