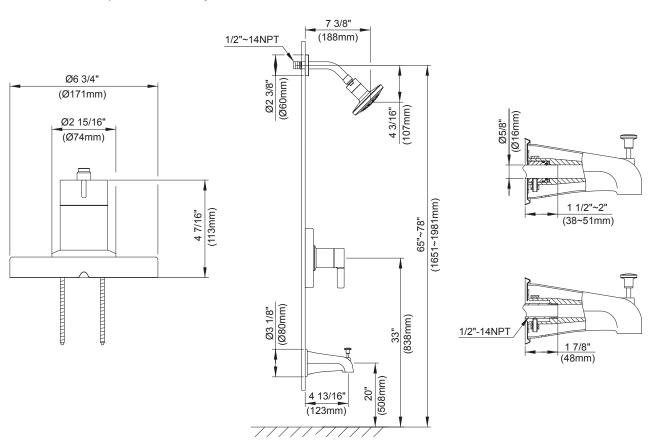

### **Description**

- 4 ½" Mono Chic™ showerhead D460058, 2.0 gpm (7.6 LPM) maximum flow rate @ 80 psi
- 6" brass showerarm
- Diverter on spout
- Use with valve: D112000BT (w/ stops) or D115000BT (w/o stops) or D112500BT (w/ stops) or D115500BT (w/o stops)