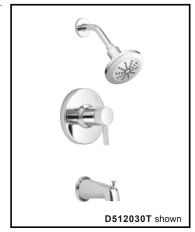

#### Model

D512030T (Tub & Shower trim) D512530T (Shower only trim)

### **Description**

- 4 ½" Mono Chic™ showerhead D460058, 2.0 gpm (7.6 LPM) maximum flow rate @ 80 psi
- 6" brass showerarm
- Diverter on spout
- Use with valve: D112000BT (w/ stops) or D115000BT (w/o stops) or D112500BT (w/ stops) or D115500BT (w/o stops)