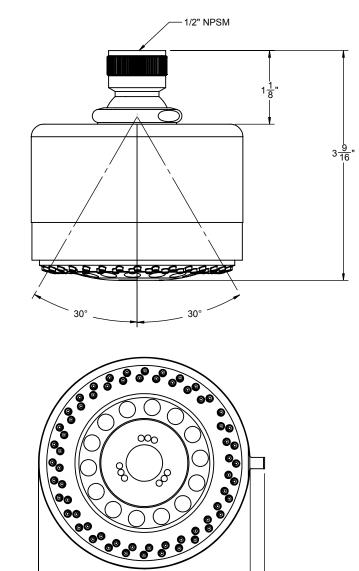

- 3-5/16" face diameter
- .
- 1/2" FIP swivel inlet 2.5 gpm (9.5 Lpm) max flow rate Order **WE** for 2.0 gpm (7.6 Lpm) max flow rate .

## **Codes/Standards Applicable**

Meets or exceeds the following at date of manufacture: ASME A112.18.1/CSA B125.1

ALL DIMENSIONS SHOWN TO NEAREST 1/16"

 $\phi 3\frac{5}{16}$ 

 $3\frac{9}{16}$ "