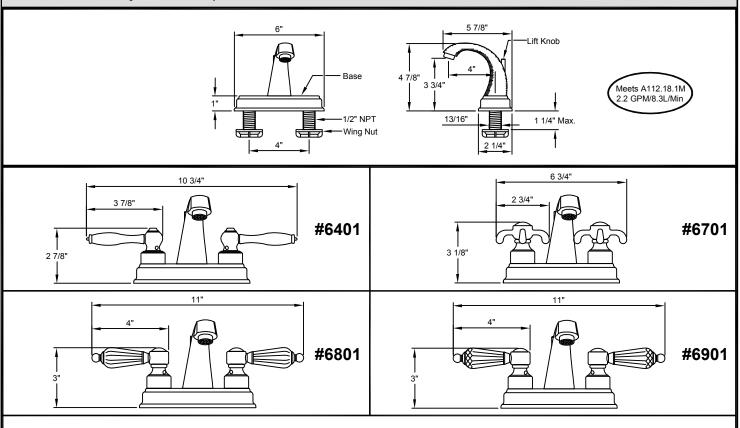

## **Centersets Specifications**"J SPOUT"

blade handle products are American Disability Act (ADA) compliant

California Faucets reserves the right to make modification and specification changes at any time. Please verify dimensions prior to installation. Visit www.calfaucets.com for most current technical data.

## Centersets Specifications "J SPOUT"

All California Faucets lever and blade handle products are American Disability Act (ADA) compliant

California Faucets reserves the right to make modification and specification changes at any time. Please verify dimensions prior to installation. Visit www.calfaucets.com for most current technical data.