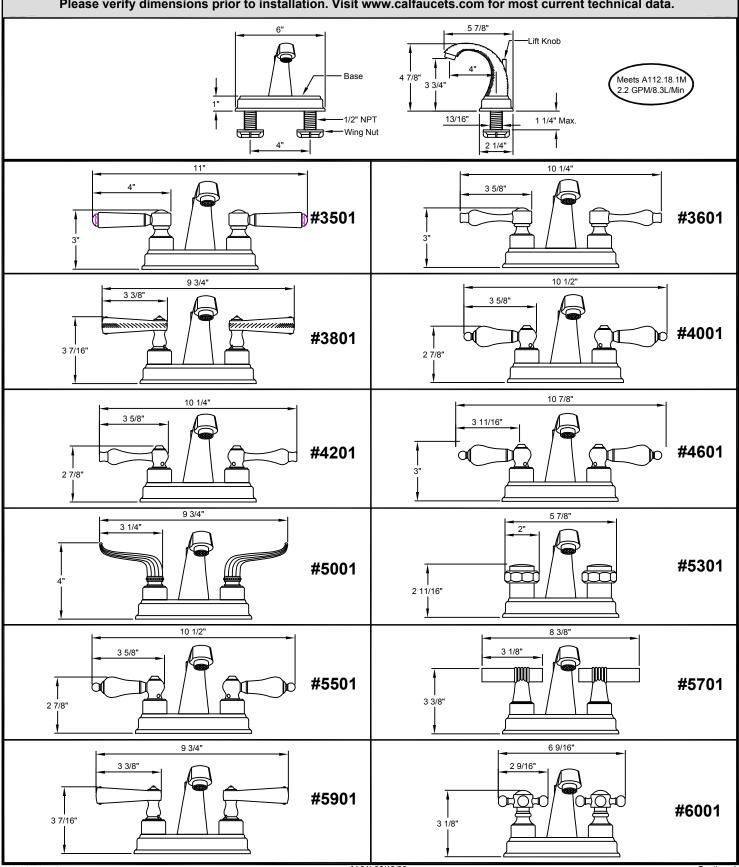

## **Centersets Specifications**"J SPOUT"

blade handle products are American Disability Act (ADA) compliant

California Faucets reserves the right to make modification and specification changes at any time. Please verify dimensions prior to installation. Visit www.calfaucets.com for most current technical data.

## Centersets Specifications "J SPOUT"

All California Faucets lever and blade handle products are American Disability Act (ADA) compliant

California Faucets reserves the right to make modification and specification changes at any time. Please verify dimensions prior to installation. Visit www.calfaucets.com for most current technical data.