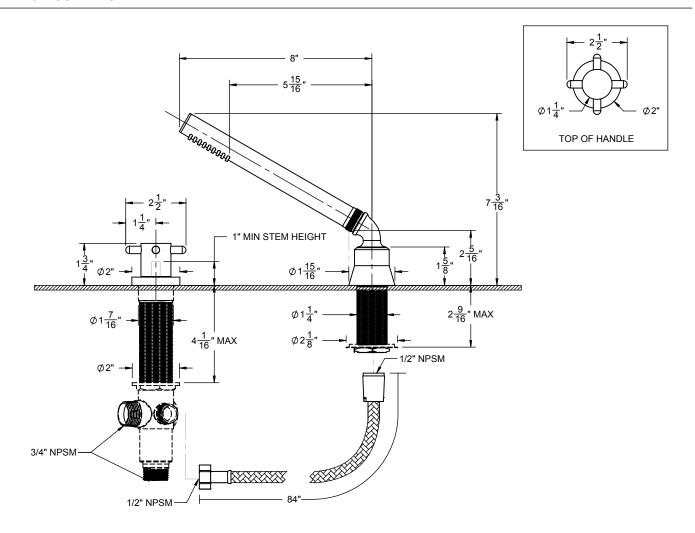

## **Features**

- Over 30 finishes including 14 PVD finishes
- Solid brass construction
- Handshower: Maximum flow rate: 2.5 gpm (9.5 L/m) or 2.0 gpm (7.6 L/m) for "WE" (water efficient) model Handshower: 1/2" MIP inlet with self-clean rubber jets Handshower elbow: 1/2" FIP swivel nut with 1/2" MIP inlet Valve: Anti-siphon backflow prevention with 1/4 turn between outlet ports Hose: 84" Black poly braided hose. Provides durable, quiet & no damage to trim finish during operation.

## **Codes/Standards Applicable**

Meets or exceeds the following at date of manufacture:

ASME A112.18.1/CSA B125.1

THROUGH-HOLE SPECIFICATIONS

RECOMMENDED

SHOWER: Ø1-1/2" VALVE: Ø 1-7/16"

ALL DIMENSIONS SHOWN TO NEAREST 1/16"