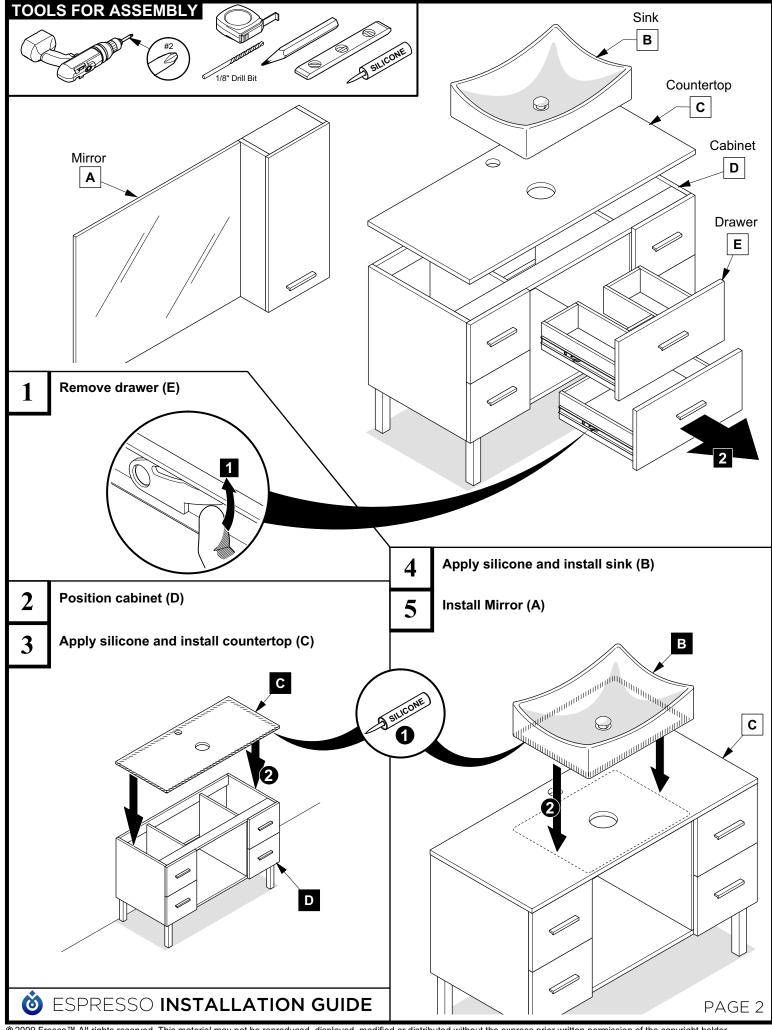

## CONTENTS:

| Cabinet         | (FCB6123) | PAGE 2<br>(STEP 2)                |
|-----------------|-----------|-----------------------------------|
| Sink            | (FVS6123) | PAGE 2                            |
| Countertop      | (FCT6123) | PAGE 2                            |
| Mirror          | (FMR6123) | PAGE <b>2</b><br>(STEP <b>5</b> ) |
| Storage Cabinet | (FST6123) | PAGE 2                            |

#### Your item may appear slightly different from the illustration

©2009 Fresca <sup>™</sup> All rights reserved. This material may not be reproduced, displayed, modified or distributed without the express prior written permission of the copyright holder.