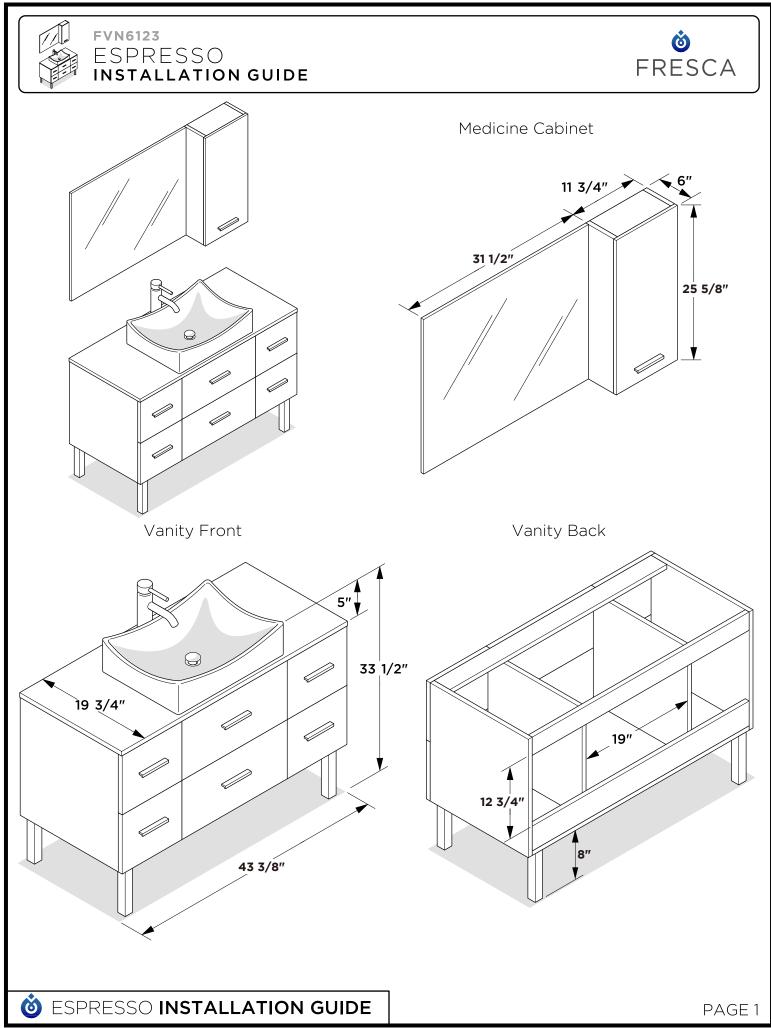

# fvn6123 STELLA

## **INSTALLATION GUIDE**

## CONTENTS:

| Cabinet         | (FCB6123) | PAGE 2<br>(STEP 2)                |
|-----------------|-----------|-----------------------------------|
| Sink            | (FVS6123) | PAGE 2                            |
| Countertop      | (FCT6123) | PAGE 2                            |
| Mirror          | (FMR6123) | PAGE <b>2</b><br>(STEP <b>5</b> ) |
| Storage Cabinet | (FST6123) | PAGE 2                            |