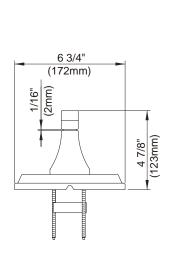

#### Description

- 4" square 1F showerhead D460049, 2.5GPM (9.5LPM) maximum flow rate @ 80 psi
- 6" brass showerarm
- Solid brass handle
- Diverter on spout
- Use with valve: D112000BT (w/ stops) or D115000BT (w/o stops) or D112500BT (w/ stops) or D115500BT (w/o stops)