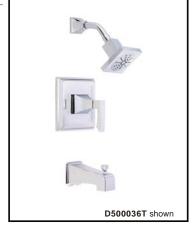

## LOGAN SQUARE™ TRIM ONLY SINGLE HANDLE PRESSURE BALANCE TUB & SHOWER FAUCET

#### Model

D500036T (Tub & Shower trim) D500536T (Shower only trim) D510436T (Valve only trim)

#### Description

- 4" square 1F showerhead D460049, 2.5GPM (9.5LPM) maximum flow rate @ 80 psi
- 6" brass showerarm
- Solid brass handle
- Diverter on spout
- Use with valve: D112000BT (w/ stops) or D115000BT (w/o stops) or D112500BT (w/ stops) or D115500BT (w/o stops)