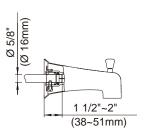

#### Description

- 4" square 1F showerhead D460049, 2.5GPM (9.5LPM) maximum flow rate @ 80 psi
- 6" brass showerarm
- Solid brass handle
- Diverter on spout
- Use with valve: D112000BT (w/ stops) or D115000BT (w/o stops) or D112500BT (w/ stops) or D115500BT (w/o stops)