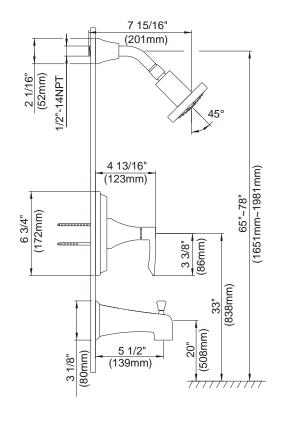

#### Description

- 4" square 1F showerhead D460049, 2.5GPM (9.5LPM) maximum flow rate @ 80 psi
- 6" brass showerarm
- Solid brass handle
- Diverter on spout
- Use with valve: D112000BT (w/ stops) or D115000BT (w/o stops) or D112500BT (w/ stops) or D115500BT (w/o stops)