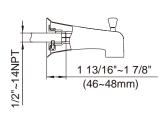

#### Description

- 4" square 1F showerhead D460049, 2.5GPM (9.5LPM) maximum flow rate @ 80 psi
- 6" brass showerarm
- Solid brass handle
- Diverter on spout
- Use with valve: D112000BT (w/ stops) or D115000BT (w/o stops) or D112500BT (w/ stops) or D115500BT (w/o stops)