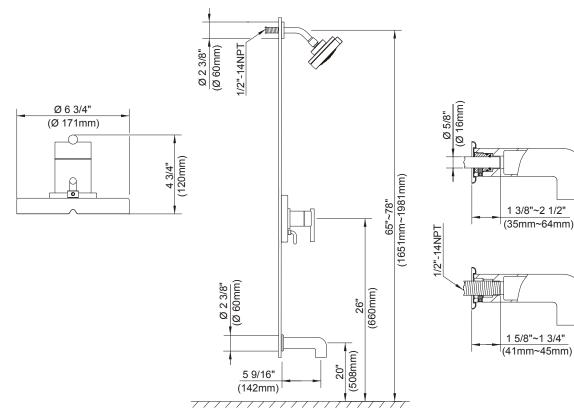

#### Description

- Parma 5F showerhead D460056,
  2.5GPM (9.5LPM) maximum flow rate @ 80 psi
- 6" brass showerarm
- · Solid brass handle
- Diverter on valve (Tub & Shower only)
- For D510058T, use with valve: D113000BT
- For D510558T, use with valve: D112000BT (w/ stops) or D115000BT (w/o stops) or D112500BT (w/ stops) or D115500BT (w/o stops)