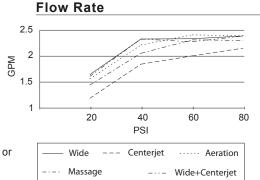

#### Description

- Parma 5F showerhead D460056,
  2.5GPM (9.5LPM) maximum flow rate @ 80 psi
- 6" brass showerarm
- · Solid brass handle
- Diverter on valve (Tub & Shower only)
- For D510058T, use with valve: D113000BT
- For D510558T, use with valve: D112000BT (w/ stops) or D115000BT (w/o stops) or D112500BT (w/ stops) or D115500BT (w/o stops)