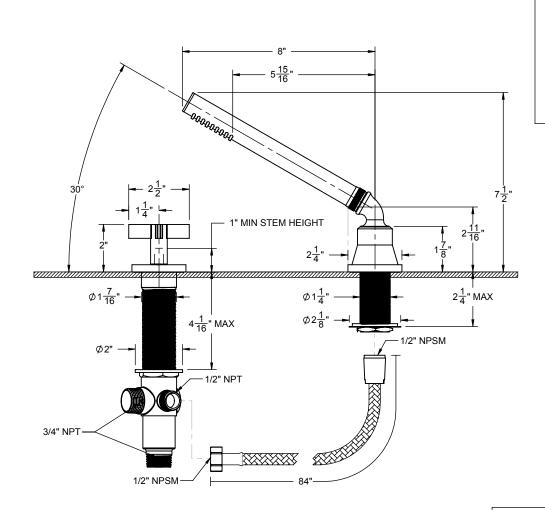

## ALISO HANDSHOWER & DIVERTER

## Features

- Over 30 finishes including 14 PVD finishes
- Solid brass construction
- Handshower: Maximum flow rate: 2.5 gpm (9.5 L/m) or 2.0 gpm (7.6 L/m) for "WE" (water efficent) model
- Handshower: 1/2" MIP inlet with self-clean rubber jets
- Handshower elbow: 1/2" FIP swivel nut with1/2" MIP inlet Valve: Anti-siphon backflow prevention with 1/4 turn between outlet ports Hose: 84" Black poly braided hose. Provides durable, quiet &
- no damage to trim finish during operation
- Comes as a complete set with trim and valve
- For additional product offerings, see www.californiafaucets.com

## **Codes/Standards Applicable**

- Meets or exceeds the following at date of manufacture: ASME A112.18.1/CSA B125.1

| THROUGH-HOLE SPECIFICATIONS |                  |     |                    |
|-----------------------------|------------------|-----|--------------------|
|                             | MIN              | REC | OMENDED            |
| SHOWER:<br>VALVE:           | Ø 1-1/<br>Ø 1-7/ |     | Ø1-1/4"<br>Ø1-1/2" |

ALL DIMENSIONS SHOWN TO NEAREST 1/16"