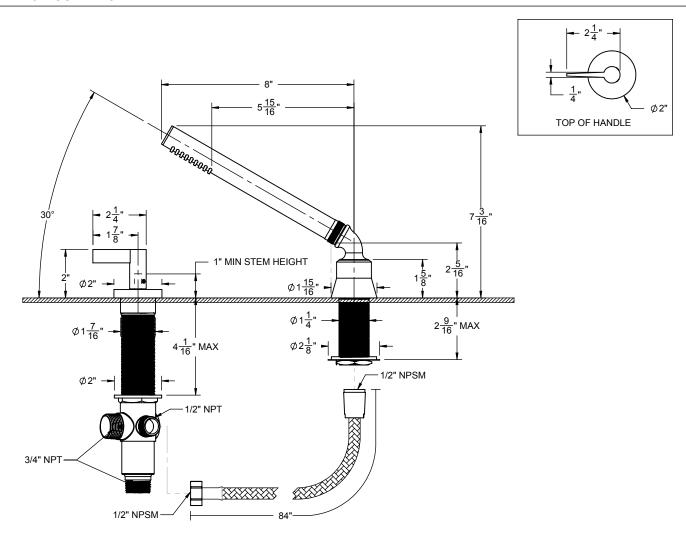

## **Features**

- Over 30 finishes including 14 PVD finishes
- Solid brass construction
- Handshower: Maximum flow rate: 2.5 gpm (9.5 L/m) or 2.0 gpm (7.6 L/m) for "WE" (water efficent) model Handshower: 1/2" MIP inlet with self-clean rubber jets
- Handshower elbow: 1/2" FIP swivel nut with1/2" MIP inlet
- Valve: Anti-siphon backflow prevention with 1/4 turn between outlet ports Hose: 84" Black poly braided hose. Provides durable, quiet & no damage to trim finish during operation
- Comes as a complete set with trim and valve
- For additional product offerings, see www.californiafaucets.com

## **Codes/Standards Applicable**

Meets or exceeds the following at date of manufacture:

ASME A112.18.1/CSA B125.1

THROUGH-HOLE SPECIFICATIONS

RECOMENDED

SHOWER: Ø 1-1/4" VALVE: Ø 1-7/16"