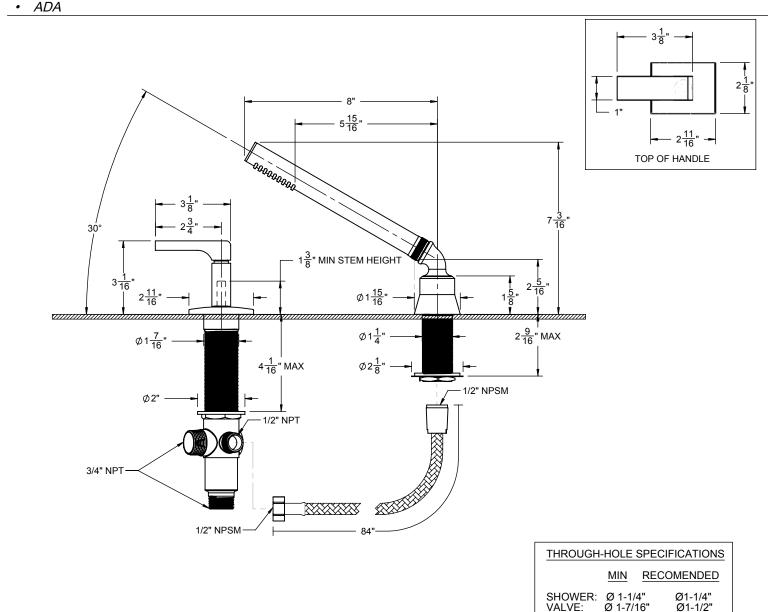

## Features

- Over 30 finishes including 14 PVD finishes
- Solid brass construction
- Handshower: Maximum flow rate: 2.5 gpm (9.5 L/m) or
- 2.0 gpm (7.6 L/m) for "WE" (water efficent) model Handshower: 1/2" MIP inlet with self-clean rubber jets

- Handshower elbow: 1/2" FIP swivel nut with1/2" MIP inlet Valve: Anti-siphon backflow prevention with 1/4 turn between outlet ports Hose: 84" Black poly braided hose. Provides durable, quiet &
- no damage to trim finish during operation
- Comes as a complete set with trim and valve
- For additional product offerings, see www.californiafaucets.com

## **Codes/Standards Applicable**

Meets or exceeds the following at date of manufacture: • ASME A112.18.1/CSA B125.1

ALL DIMENSIONS SHOWN TO NEAREST 1/16"