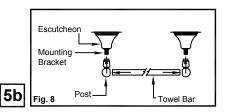

Place base rings (required on certain models) against wall, over the mounting brackets.

Place escutcheons against wall, over the mounting brackets.

Set posts over the mounting brackets, inserting through escutcheons.

For toilet paper holder, align posts and tighten set screws with allen key (supplied). Then simply insert roller into posts.

Insert towel bar into both posts and slide both posts onto the mounting bracket posts protruding from escutcheons. Then tighten both set screws from below.