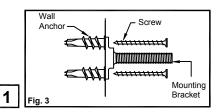

## **Dual Post Items**

(For dimensions on center see Fig. 9)

**Toilet Paper Holder** 

Fig. 1

**Towel Bar** 

Install mounting brackets to wall with screws (supplied) and anchors (if applicable).(See Fig. 9 for proper centering).