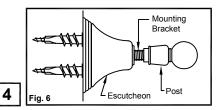

## **Dual Post Items**

(For dimensions on center see Fig. 9)

**Toilet Paper Holder** 

Fig. 1

**Towel Bar** 

Install mounting brackets to wall with screws (supplied) and anchors (if applicable).(See Fig. 9 for proper centering).

Place base rings (required on certain models) against wall, over the mounting brackets.

Place escutcheons against wall, over the mounting brackets.

Set posts over the mounting brackets, inserting through escutcheons.

For toilet paper holder, align posts and tighten set screws with allen key (supplied). Then simply insert roller into posts.

Insert towel bar into both posts and slide both posts onto the mounting bracket posts protruding from escutcheons. Then tighten both set screws from below.