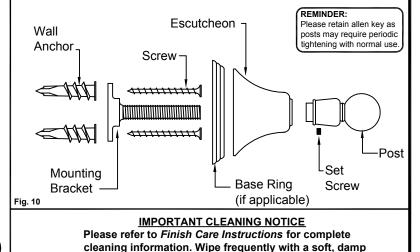

## **Dual Post Items**

(For dimensions on center see Fig. 9)

**Toilet Paper Holder** 

Fig. 1

**Towel Bar** 

Install mounting brackets to wall with screws (supplied) and anchors (if applicable).(See Fig. 9 for proper centering).

Place base rings (required on certain models) against wall, over the mounting brackets.

Place escutcheons against wall, over the mounting brackets.

Set posts over the mounting brackets, inserting through escutcheons.

For toilet paper holder, align posts and tighten set screws with allen key (supplied). Then simply insert roller into posts.

Insert towel bar into both posts and slide both posts onto the mounting bracket posts protruding from escutcheons. Then tighten both set screws from below.