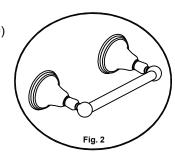

## **Dual Post Items**

(For dimensions on center see Fig. 9)

**Toilet Paper Holder** 

Fig. 1

**Towel Bar** 

Install mounting brackets to wall with screws (supplied) and anchors (if applicable).(See Fig. 9 for proper centering).