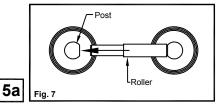

For toilet paper holder, align posts and tighten set screws with allen key (supplied). Then simply insert roller into posts.

Insert towel bar into both posts and slide both posts onto the mounting bracket posts protruding from escutcheons. Then tighten both set screws from below.