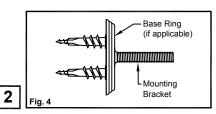

Place base rings (required on certain models) against wall, over the mounting brackets.

Place escutcheons against wall, over the mounting brackets.

Set posts over the mounting brackets, inserting through escutcheons.