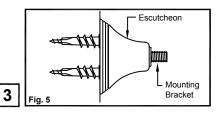

Place base rings (required on certain models) against wall, over the mounting brackets.

Place escutcheons against wall, over the mounting brackets.

Set posts over the mounting brackets, inserting through escutcheons.