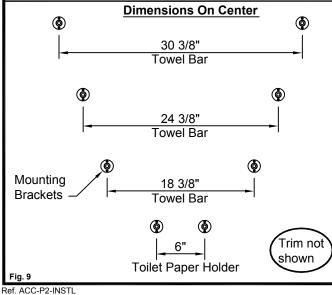

## **Dual Post Items**

(For dimensions on center see Fig. 9)

**Toilet Paper Holder** 

Fig. 1

**Towel Bar** 

Install mounting brackets to wall with screws (supplied) and anchors (if applicable).(See Fig. 9 for proper centering).