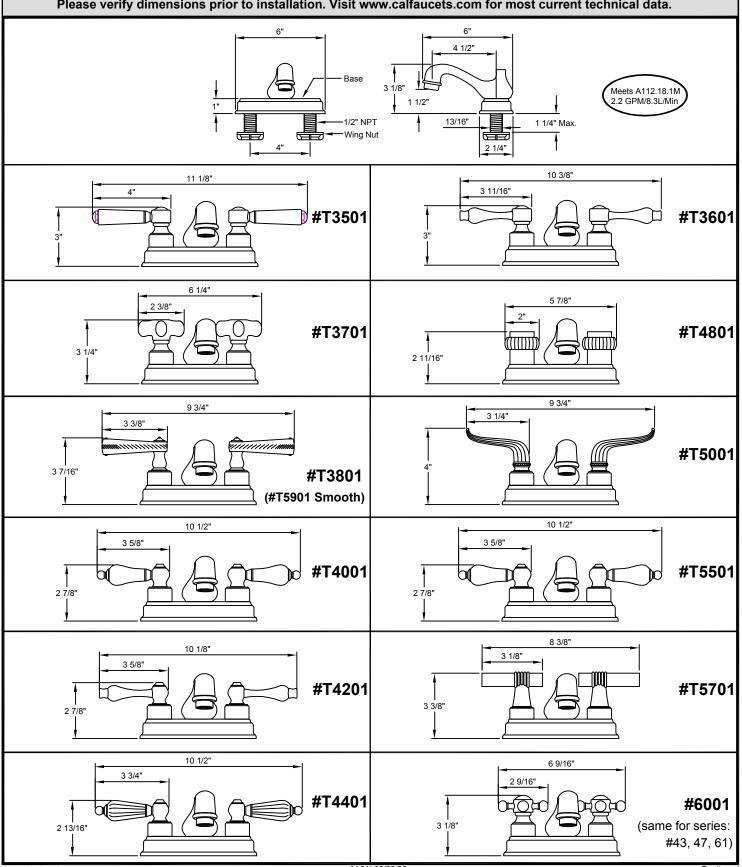

## Centersets Specifications "TRADITIONAL SPOUT"

All California Faucets lever and blade handle products are American Disability Act (ADA) compliant

California Faucets reserves the right to make modification and specification changes at any time. Please verify dimensions prior to installation. Visit www.calfaucets.com for most current technical data.