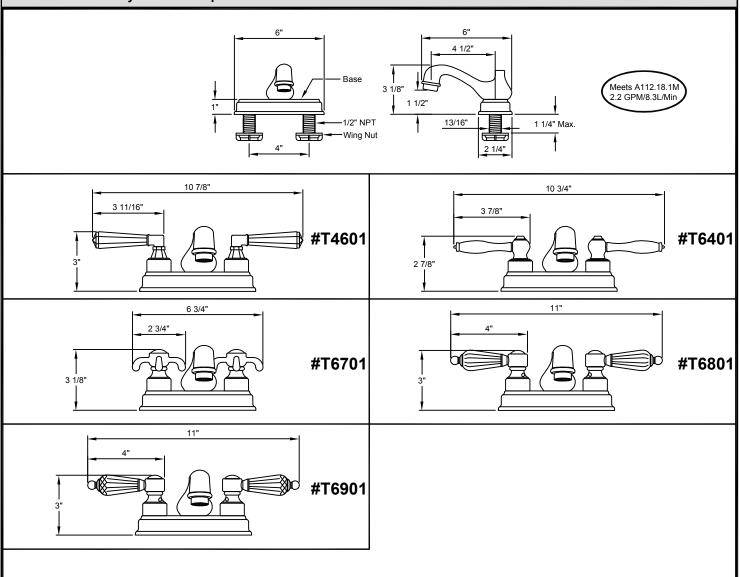

## Centersets Specifications "TRADITIONAL SPOUT"

All California Faucets lever and blade handle products are American Disability Act (ADA) compliant

California Faucets reserves the right to make modification and specification changes at any time. Please verify dimensions prior to installation. Visit www.calfaucets.com for most current technical data.