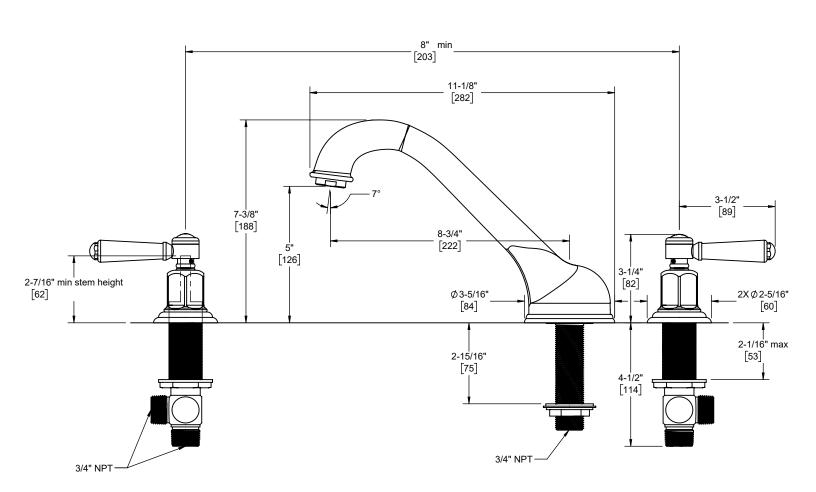

Roman Tub Set

3508

## **Features**

Available in 27 finishes including 12 PVD finishes

- · All brass construction
- · Spout has easy Quick Connect fitting
- Max Flow Rate: 16 gpm (60.6 L/min) at 60 psi
- · Comes as complete set with trim and valves

 Min
 Recommended
 Max

 Spout:
 ∅ 1" [25]
 ∅ 1-3/8" [35]
 ∅ 1-5/8" [41]

 Valve:
 ∅ 1-1/4" [32]
 ∅ 1-3/8" [35]
 ∅ 1-5/8" [41]

Dimensions are inches, rounded to 1/16" [Dimensions in brackets are mm, rounded to 1mm]