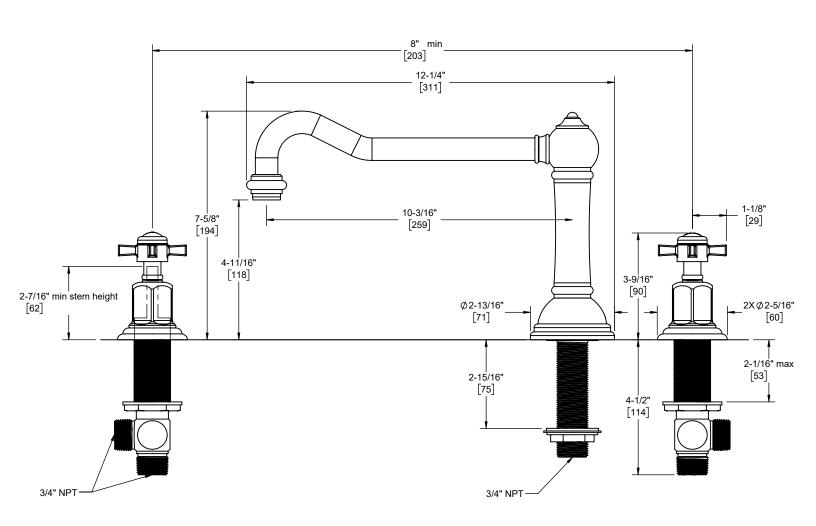

 Min
 Recommended
 Max

 Spout:
 ∅1" [25]
 ∅1-3/8" [35]
 ∅1-5/8" [41]

 Valve:
 ∅1-1/4" [32]
 ∅1-3/8" [35]
 ∅1-5/8" [41]

Dimensions are inches, rounded to 1/16" [Dimensions in brackets are mm, rounded to 1mm]