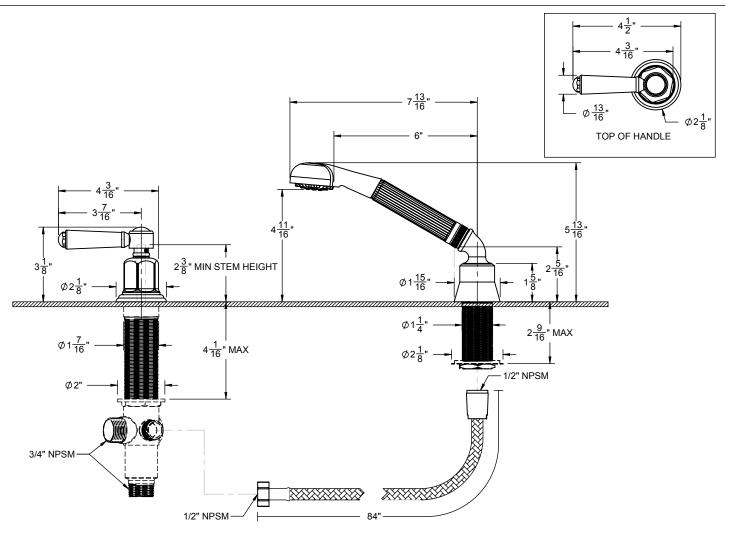

## **TOPANGA**

**DECK TRIM DIVERTER** 

## **Features**

- Over 30 finishes including 14 PVD finishes
- Solid brass construction
- Handshower: Maximum flow rate: 2.5 gpm (9.5 L/m) or 2.0 gpm (7.6 L/m) for "WE" (water efficent) model Handshower: 1/2" MIP inlet with self-clean rubber jets Handshower elbow: 1/2" FIP swivel nut with 1/2" MIP inlet Hose: 84" Black poly braided hose. Provides durable, quiet &

- no damage to trim finish during operation Diverter valve (DDV-R) sold separately
- For additional product offerings, see www.californiafaucets.com

## **Codes/Standards Applicable**

Meets or exceeds the following at date of manufacture:

- ASME A112.18.1/CSA B1Ž5.1
- ADA





THROUGH-HOLE SPECIFICATIONS

MIN RECOMMENDED

SHOWER: Ø 1-1/4" VALVE: Ø 1-7/16"

Ø1-1/2"

ALL DIMENSIONS SHOWN TO NEAREST 1/16"