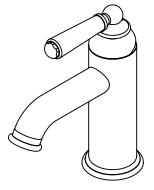

## <u>Topanga</u>™

SINGLE HOLE LAVATORY FAUCET

## Features

- Over 28 finishes including 13 PVD finishes
- All brass construction
- 4-9/16" spout center to center
- Single handle operation cartridge with ceramic disc
- Flexible braided hoses for ease of installation  $\phi$  1-1/4" all brass touch style pop up drain assembly
- Flush mount aerator insert
- 1.2 gpm (4.5 L/min) max flow rate