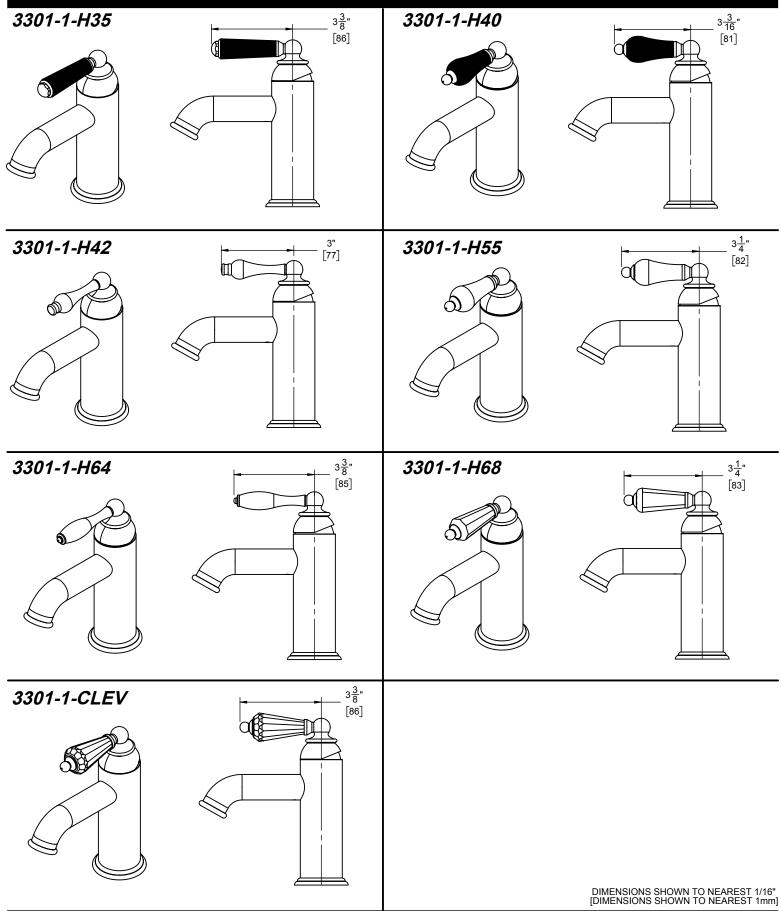

## **Codes/Standards**

Product meets or exceeds the following:

- ASME A112.18.1/CSA B125.1
- NSF/ANSI 61 & NSF/ANSI 372
- CEC
- EPA WaterSense High Efficiency Lavatory
- ADA compliant

3301-1

3301-1-HXX (XX = Optional Series Handle)