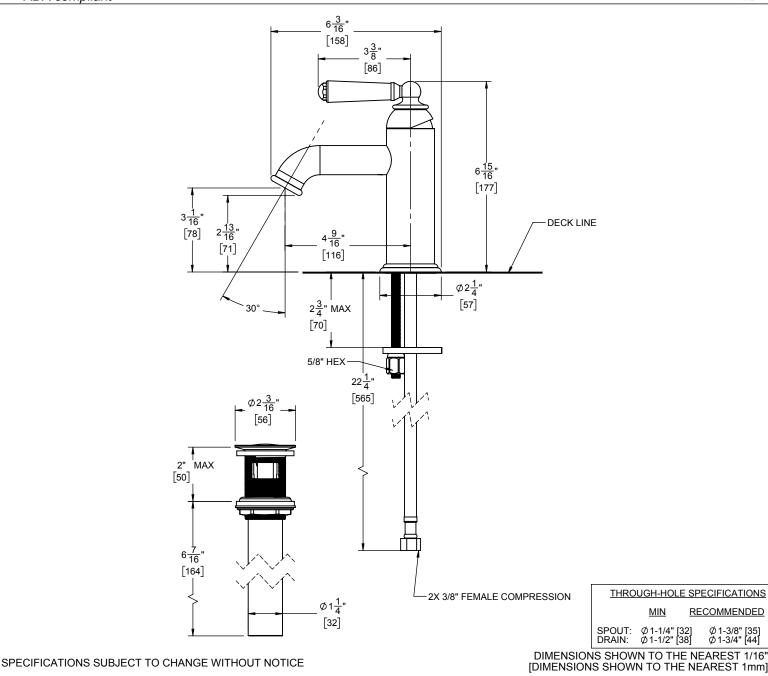

## <u>Topanga</u>™

SINGLE HOLE LAVATORY FAUCET

## Features

- Over 28 finishes including 13 PVD finishes
- All brass construction
- 4-9/16" spout center to center
- Single handle operation cartridge with ceramic disc
- Flexible braided hoses for ease of installation  $\phi$  1-1/4" all brass touch style pop up drain assembly
- Flush mount aerator insert
- 1.2 gpm (4.5 L/min) max flow rate

Ø1-3/8" [35] Ø1-3/4" [44]

<u>Topanga</u>™

SINGLE HOLE LAVATORY FAUCET

3301-1\_sp\_200824