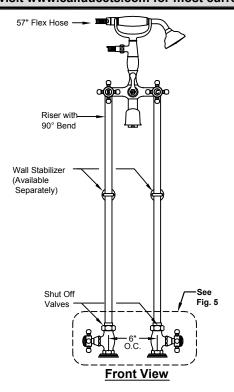

Tel: 714-891-7797 Fax: 714-891-2478 Toll Free: 800-822-8855 www.calfaucets.com

## **BALBOA 15 SERIES**

1503-D

INSTALLATION INSTRUCTIONS

## **IMPORTANT**

All  $California\ Faucets^{\circ}$  products are engineered to provide quality performance provided they are installed and operated properly. To fully enjoy the comfort, safety, and reliability of your new Balboa fittings, please follow the instructions below.

California Faucets reserves the right to make modification and specification changes at any time.

Please visit www.calfaucets.com for most current technical data.



Flow rate = 10 GPM @ 60 PSI





## **IMPORTANT CLEANING NOTICE**

Please refer to Finish Care Instructions for complete cleaning information. Wipe frequently with a soft, damp cloth. Never use acids, harsh abrasives or detergents.