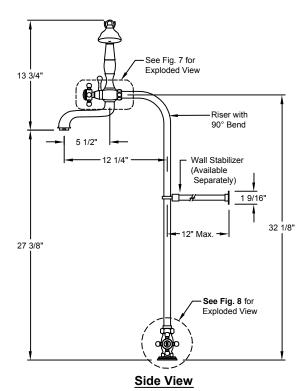

Tel: 714-891-7797 Fax: 714-891-2478 Toll Free: 800-822-8855 www.calfaucets.com

## **BALBOA 15 SERIES**

1503-D

INSTALLATION INSTRUCTIONS

## **IMPORTANT**

All  $California\ Faucets^{\circ}$  products are engineered to provide quality performance provided they are installed and operated properly. To fully enjoy the comfort, safety, and reliability of your new Balboa fittings, please follow the instructions below.

California Faucets reserves the right to make modification and specification changes at any time.

Please visit www.calfaucets.com for most current technical data.



Flow rate = 10 GPM @ 60 PSI





## **IMPORTANT CLEANING NOTICE**

Please refer to Finish Care Instructions for complete cleaning information. Wipe frequently with a soft, damp cloth. Never use acids, harsh abrasives or detergents.