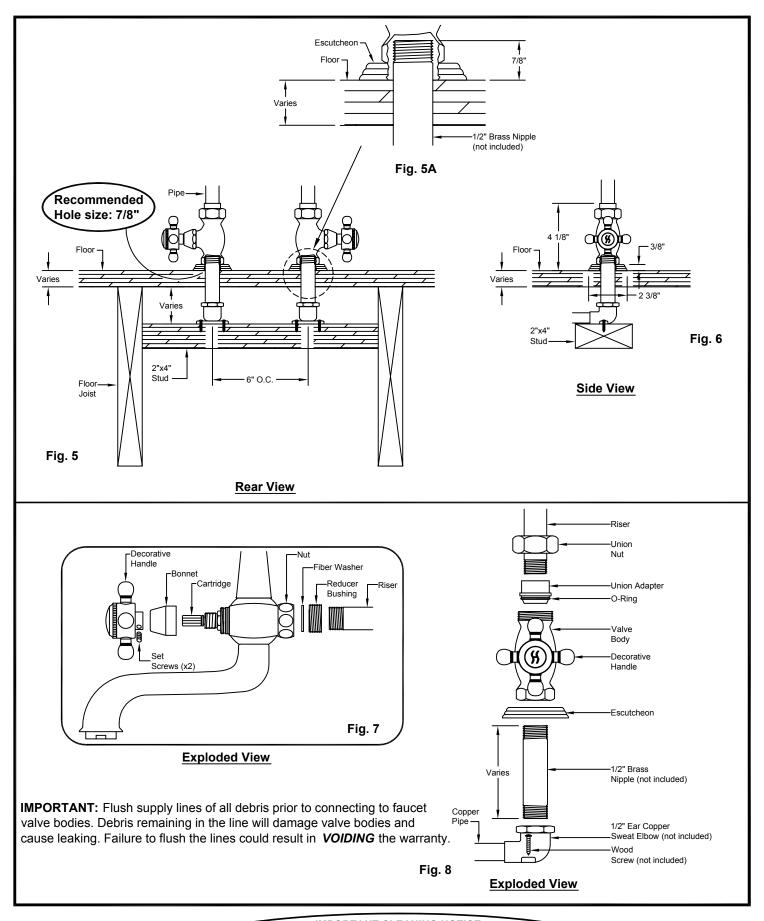

Tel: 714-891-7797 Fax: 714-891-2478 Toll Free: 800-822-8855 www.calfaucets.com

## **BALBOA 15 SERIES**

1503-D

INSTALLATION INSTRUCTIONS

## **IMPORTANT**

All  $California\ Faucets^{\circ}$  products are engineered to provide quality performance provided they are installed and operated properly. To fully enjoy the comfort, safety, and reliability of your new Balboa fittings, please follow the instructions below.

California Faucets reserves the right to make modification and specification changes at any time.

Please visit www.calfaucets.com for most current technical data.



Flow rate = 10 GPM @ 60 PSI





## **IMPORTANT CLEANING NOTICE**

Please refer to Finish Care Instructions for complete cleaning information. Wipe frequently with a soft, damp cloth. Never use acids, harsh abrasives or detergents.