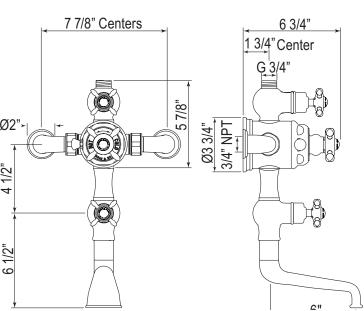

## FEATURES COLORS/FINISHES WARRANTY

- Tub spout with 1/4-turn volume control pre-mounted
- Inlets 7 7/8" center-to-center
- True 3/4" female NPT inlets and waterways for high output
- CNC machined from solid brass bar stock, not cast
- 14 GPM
- Must be installed with spout outlet at least 2" above flood level
- If PEX is utilized, oversize the supply line to 1" for full flow capacity