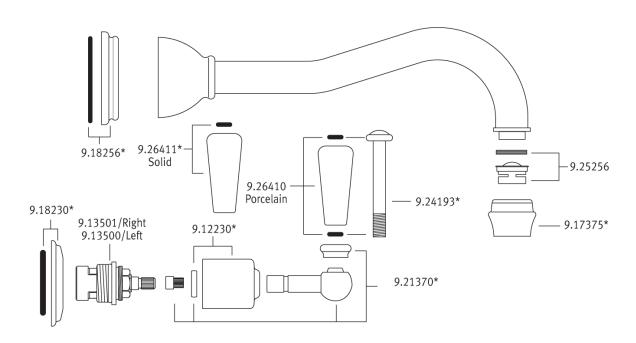

# 3-Hole Traditional Country Spout Wall Mounted Bathtub Filler with Lever Handles

ROHL Perrin & Rowe Bath

## **U.3780L**

#### **FEATURES**

- 3/4" wall valve tub set with tub spout and lever handles
- 10" reach wall mounte tub spout with 3/4" female inlet
- Remote pressure balance vace available (order RPBV2)
- U.5562 wall diverter available for showers
- 1/4-turn ceramic disc valves
- 16-20 GPM
- Includes both porcelain and metal lever inserts

#### **COLORS/FINISHES**

- Polished Chrome
- Polished Nickel
- Satin Nickel
- Inca Brass
- English Bronze

### **WARRANTY**

• Limited Lifetime





## **U.3780L Spare Parts**

Where \* Indicated Specify Color.