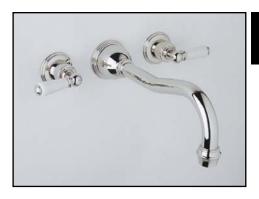

# 3-Hole Traditional Country Spout Wall Mounted Bathtub Filler with Lever Handles

ROHL Perrin & Rowe Bath

#### **FEATURES**

- 3/4" wall valve tub set with tub spout and lever handles
- 10" reach wall mounte tub spout with 3/4" female inlet
- Remote pressure balance vace available (order RPBV2)
- U.5562 wall diverter available for showers
- 1/4-turn ceramic disc valves
- 16-20 GPM
- Includes both porcelain and metal lever inserts

#### **COLORS/FINISHES**

- Polished Chrome
- Polished Nickel
- Satin Nickel
- Inca Brass
- English Bronze