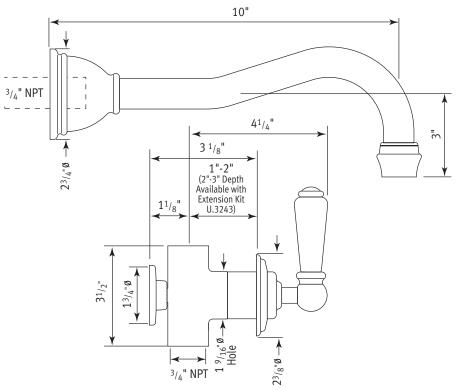

# 3-Hole Traditional Country Spout Wall Mounted Bathtub Filler with Lever Handles

ROHL Perrin & Rowe Bath

#### **FEATURES**

- 3/4" wall valve tub set with tub spout and lever handles
- 10" reach wall mounte tub spout with 3/4" female inlet
- Remote pressure balance vace available (order RPBV2)
- U.5562 wall diverter available for showers
- 1/4-turn ceramic disc valves
- 16-20 GPM
- Includes both porcelain and metal lever inserts