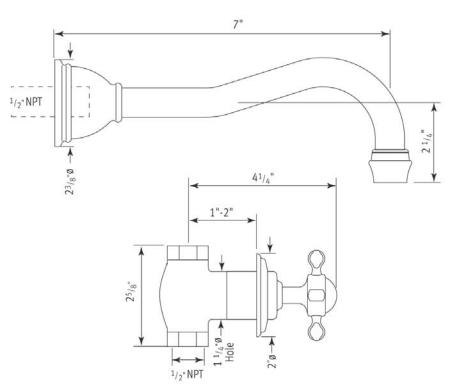

## FEATURES

- 1/2" wall valve lav set with separate spout and cross handles
- 7'' wall mount spout with 1/2'' inlet
- 1/2" female nipple needed
- 1/4-turn ceramic disc valves
- Remote pop-up available (U.6702)
- 1.5 GPM