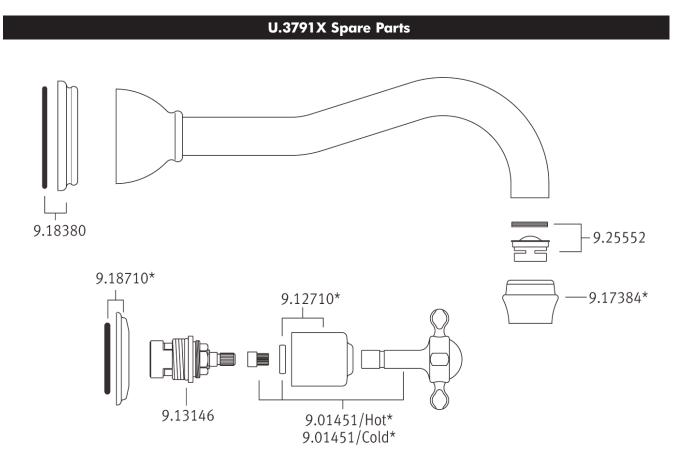

## Country Spout Wall Mounted Lav Faucet with Cross Handles

WARRANTY

Limited Lifetime

ROHL Perrin & Rowe Bath

## U.3791X\*

## FEATURES

- 1/2" wall valve lav set with separate spout and cross handles
- 7'' wall mount spout with 1/2'' inlet
- 1/2" female nipple needed
- 1/4-turn ceramic disc valves
- Remote pop-up available (U.6702)
- 1.5 GPM

## **COLORS/FINISHES**

- Polished Chrome
- Polished Nickel
- Satin Nickel
- Inca Brass
- English Bronze



\* For CA/VT, place a "-2" at end of model number for code compliant product. (Example A3608LMAPC-2)

Consult your local ROHL showroom for additional information and specifications. For complete warranty details and a list of showrooms, go to www.rohlhome.com.



www.rohlhome.com