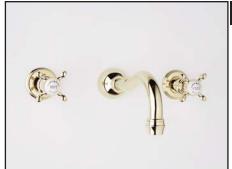

## Country Spout Wall Mounted Lav Faucet with Cross Handles

WARRANTY

Limited Lifetime

ROHL Perrin & Rowe Bath

## FEATURES

- 1/2" wall valve lav set with separate spout and cross handles
- 7'' wall mount spout with 1/2'' inlet
- 1/2" female nipple needed
- 1/4-turn ceramic disc valves
- Remote pop-up available (U.6702)
- 1.5 GPM

## **COLORS/FINISHES**

- Polished Chrome
- Polished Nickel
- Satin Nickel
- Inca Brass
- English Bronze

\* For CA/VT, place a "-2" at end of model number for code compliant product. (Example A3608LMAPC-2)