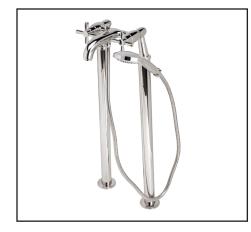

## PERRIN & ROWE® FLOOR MOUNTED BATHTUB FILLER

Perrin & Rowe® Bath Transitional

# **U.KIT3808X (Cross Handles)**

### FEATURES

- Kit includes:
- -U.3808X Exposed Tub Mixer
- -U.6807 Floor Legs
- -U.5815\* Handshower
- -9.28385 Hose