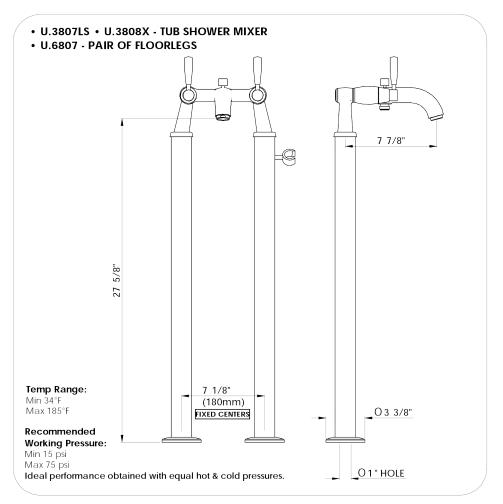

# **U.KIT3808X (Cross Handles)**

### FEATURES

- Kit includes:
- -U.3808X Exposed Tub Mixer
- -U.6807 Floor Legs
- -U.5815\* Handshower
- -9.28385 Hose

## INSTALLATION INSTRUCTIONS