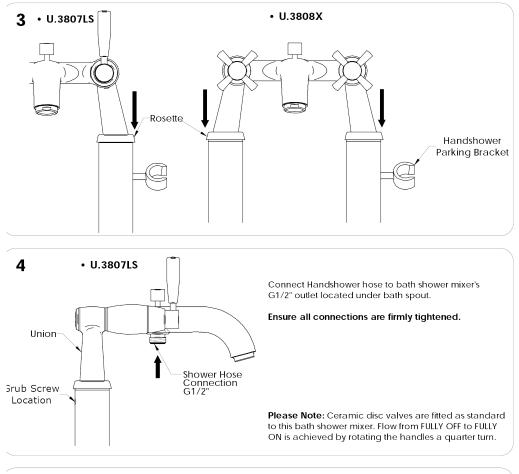

## INSTALLATION INSTRUCTIONS

#### **BEFORE USE**

- · Carefully check the installation for leaks.
- If further building work is to be carried out in the vicinity, cover the tap with a plastic bag to avoid damaging the finish.
- Please ensure that the installation complies with the water supply bye-laws.