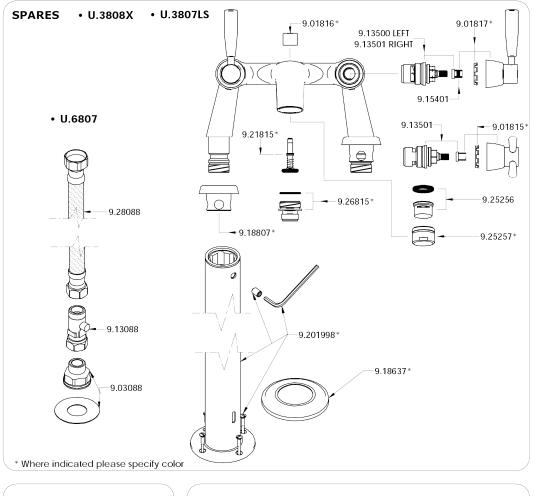

### FEATURES

- Kit includes:
- -U.3808X Exposed Tub Mixer
- -U.6807 Floor Legs
- -U.5815\* Handshower
- -9.28385 Hose