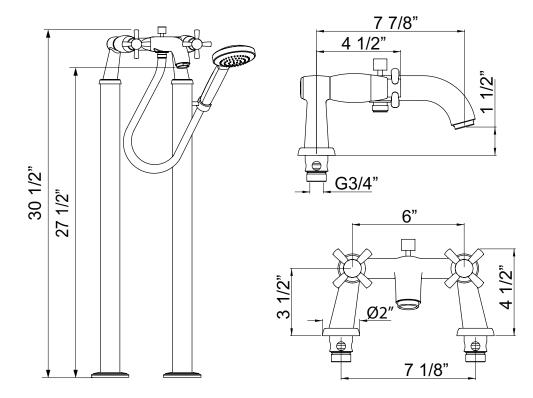

## PERRIN & ROWE® FLOOR MOUNTED BATHTUB FILLER

Perrin & Rowe® Bath Transitional

# **U.KIT3808X (Cross Handles)**

### FEATURES

- Kit includes:
- -U.3808X Exposed Tub Mixer
- -U.6807 Floor Legs
- -U.5815\* Handshower
- -9.28385 Hose