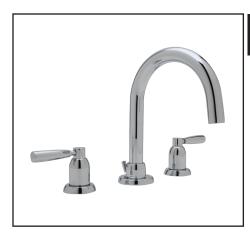

## PERRIN & ROWE® 3-HOLE TUBULAR C-SPOUT WIDESPREAD LAVATORY FAUCET

Perrin & Rowe®

**U.3955LS-2** (Lever Handles)

## **FEATURES** COLORS/FINISHES

- Limited rotation spout
- Spout, valve housing, handles and pop-up made from solid brass
- 6" spout reach
- 3 x 1 3/8" hole cutouts
- 1/4-turn ceramic disc valves
- Unique handle fixing clip, engineered to increase the life of the valve
- Innovative valve hose connection, complete with flexible stainless steel hose
- Pop-up drain, 1 1/4" pipe
- 1.5 GPM • 1/2" NPSM connections Ø2"

1/2" NPSM

- Polished Chrome
- Polished Nickel
- Satin Nickel