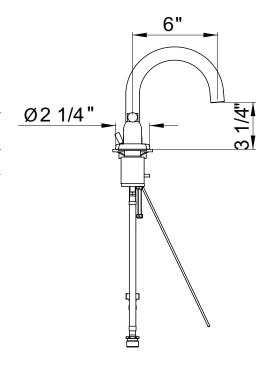

## **FEATURES** COLORS/FINISHES

- Limited rotation spout
- Spout, valve housing, handles and pop-up made from solid brass
- 6" spout reach
- 3 x 1 3/8" hole cutouts
- 1/4-turn ceramic disc valves
- Unique handle fixing clip, engineered to increase the life of the valve
- Innovative valve hose connection, complete with flexible stainless steel hose
- Pop-up drain, 1 1/4" pipe
- 1.5 GPM • 1/2" NPSM connections Ø2"