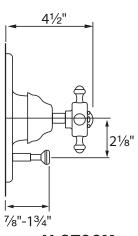

## Georgian Era Cross Handle Pressure Balance Trim with Diverter

ROHL Perrin & Rowe Bath

U.2700LS (Lever Handle)U.2700X (Cross Handle)

**FEATURES** 

- Pressure balanced concealed bath and shower mixer trim
- Bath to shower diverter
- •Coverplate, dome, handle and diverter knob made from solid brass
- •To complete package order RMV-2 rough valve