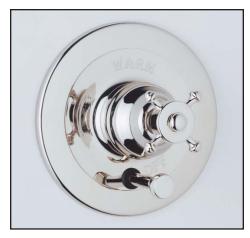

## Georgian Era Cross Handle Pressure Balance Trim with Diverter

ROHL Perrin & Rowe Bath

U.2700LS (Lever Handle)U.2700X (Cross Handle)

**FEATURES** 

- Pressure balanced concealed bath and shower mixer trim
- Bath to shower diverter
- •Coverplate, dome, handle and diverter knob made from solid brass
- •To complete package order RMV-2 rough valve

## WARRANTY

- Polished Chrome
- Polished Nickel
- Satin Nickel
- English Bronze
- Inca Brass

• Limited Lifetime

**U.2700X** 