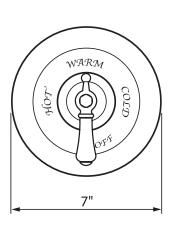

## Georgian Era Cross Handle Pressure Balance Trim with Diverter

ROHL Perrin & Rowe Bath

U.2700LS (Lever Handle)U.2700X (Cross Handle)

**FEATURES** 

- Pressure balanced concealed bath and shower mixer trim
- Bath to shower diverter
- •Coverplate, dome, handle and diverter knob made from solid brass
- •To complete package order RMV-2 rough valve