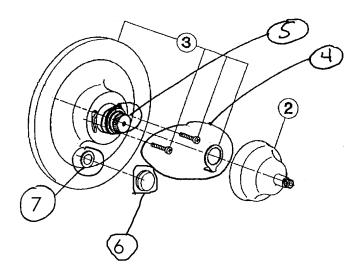

## **U.2700 Spare Parts**

MOUNTING SCREWS+CAM+DIVERTER ASSEMBLY 2303-1210 MOUNTING SCREWS

THERE ARE 2 PLASTIC PARTS
FOR THE TRIM AND ROUGH:
DRIVER 3103-1232
ATTACHED TO THE STEM ON THE ROUGH
INTERMEDIATE HANDLE ASSEMBLY 2303-0347
ASSEMBLED ON THE OUTSIDE OF THE TRIM PLATE

## Parts List

| 2 | Cover with spindle           | ZZ931640                   |
|---|------------------------------|----------------------------|
| 3 | Escutcheon                   | ZZ931620                   |
| 4 | Hot Limit Stop               | 2103-1210                  |
| 5 | Intermidiate Handle Assembly | 2303-0347                  |
| 6 | Diverter Assembly            | 3604-2591 (Chrome Only)    |
|   | ,                            | 3604-2592 (Other Finishes) |
| 7 | Rubber Grommet               | 0304-0767                  |