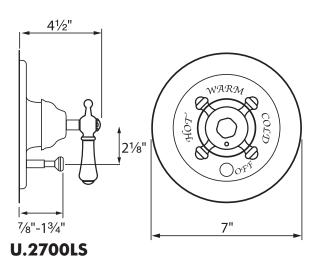

## Georgian Era Cross Handle Pressure Balance Trim with Diverter

ROHL Perrin & Rowe Bath

U.2700LS (Lever Handle)U.2700X (Cross Handle)

**FEATURES** 

- Pressure balanced concealed bath and shower mixer trim
- Bath to shower diverter
- •Coverplate, dome, handle and diverter knob made from solid brass
- •To complete package order RMV-2 rough valve