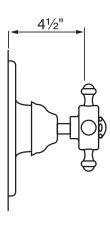

## Georgian Era Lever Handle Pressure Balance Trim Without Diverter

ROHL Perrin & Rowe Bath

**U.1700LS** (Lever Handle) **U.1700X** (Cross Handle)

**FEATURES** 

- Pressure balanced concealed bath or shower mixer trim
- Coverplate and dome made from solid brass
- To complete package order RMV-1 rough valve

**FINISHES** 

- Polished Chrome
- Polished Nickel
- Satin Nickel
- English Bronze
- Inca Brass

**WARRANTY** 

• Limited Lifetime

**U.1700LS** 

**U.1700X** 