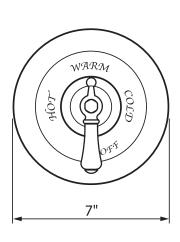

## Georgian Era Lever Handle Pressure Balance Trim Without Diverter

ROHL Perrin & Rowe Bath

**U.1700LS** (Lever Handle) **U.1700X** (Cross Handle)

**FEATURES** 

- Pressure balanced concealed bath or shower mixer trim
- Coverplate and dome made from solid brass
- To complete package order RMV-1 rough valve

**FINISHES** 

- Polished Chrome
- Polished Nickel
- Satin Nickel
- English Bronze
- Inca Brass

**WARRANTY** 

• Limited Lifetime

**U.1700LS** 

**U.1700X** 