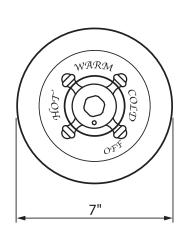

## **U.1700 Spare Parts**

MOUNTING SCREWS IN KIT 2303-1210

THERE ARE 2 PLASTIC PARTS
FOR THE TRIM AND ROUGH:
DRIVER 3103-1232
ATTACHED TO THE STEM ON THE ROUGH
INTERMEDIATE HANDLE ASSEMBLY 2303-0347
ASSEMBLED ON THE OUTSIDE OF THE TRIM PLATE

## Parts List

| 2 | Cover with spindle           | ZZ931640  |
|---|------------------------------|-----------|
| 3 | Escutcheon                   | ZZ931630  |
| 4 | Hot Limit Stop               | 2103-1210 |
| 5 | Intermidiate Handle Assembly | 2303-0347 |