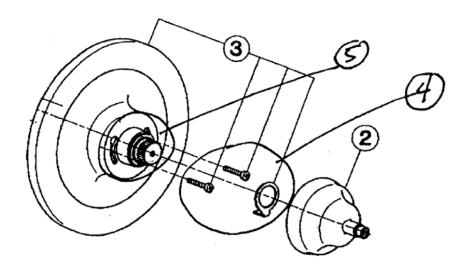

## **U.1700 Spare Parts**

MOUNTING SCREWS IN KIT 2303-1210

THERE ARE 2 PLASTIC PARTS
FOR THE TRIM AND ROUGH:
DRIVER 3103-1232
ATTACHED TO THE STEM ON THE ROUGH
INTERMEDIATE HANDLE ASSEMBLY 2303-0347
ASSEMBLED ON THE OUTSIDE OF THE TRIM PLATE

## Parts List

| 2 | Cover with spindle           | ZZ931640  |
|---|------------------------------|-----------|
| 3 | Escutcheon                   | ZZ931630  |
| 4 | Hot Limit Stop               | 2103-1210 |
| 5 | Intermidiate Handle Assembly | 2303-0347 |