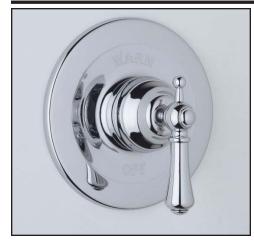

## Georgian Era Lever Handle Pressure Balance Trim Without Diverter

ROHL Perrin & Rowe Bath

**U.1700LS** (Lever Handle) **U.1700X** (Cross Handle)

**FEATURES** 

- Pressure balanced concealed bath or shower mixer trim
- Coverplate and dome made from solid brass
- To complete package order RMV-1 rough valve

**FINISHES** 

- Polished Chrome
- Polished Nickel
- Satin Nickel
- English Bronze
- Inca Brass

**WARRANTY** 

• Limited Lifetime

**U.1700LS** 

**U.1700X** 