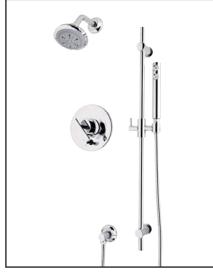

## FEATURES

- Shower package components:
  - BA200 Pressure Balance Trim
  - 1440/6 Shower Arm
  - 100181 Ocean4 Showerhead
  - 1600 Handshower Set
- To complete package, rough valve must be ordered separately:
  - RMV-2 Pressure Balance Rough

## Modern Architectural Shower Package

ROHL Modern Collection

## **MODKIT36L** (Metal Lever) **MODKIT36X** (Cross Handle)

COLORS/FINISHES

- Polished Chrome
- Polished Nickel
- Satin Nickel