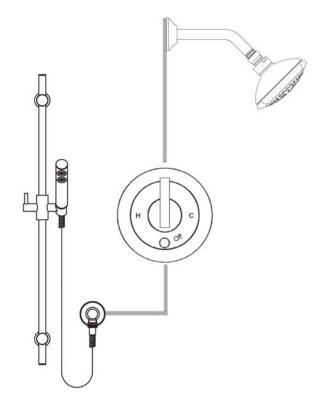

## FEATURES

- Shower package components:
  - BA200 Pressure Balance Trim
  - 1440/6 Shower Arm
  - 100181 Ocean4 Showerhead
  - 1600 Handshower Set
- To complete package, rough valve must be ordered separately:
  - RMV-2 Pressure Balance Rough

## Modern Architectural Shower Package

ROHL Modern Collection

## **MODKIT36L** (Metal Lever) **MODKIT36X** (Cross Handle)

COLORS/FINISHES

- Polished Chrome
- Polished Nickel
- Satin Nickel