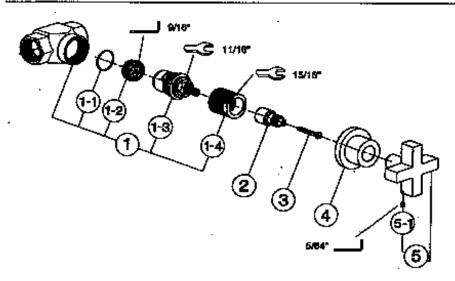

## BA 31 X / TO + ZA 33 BO

| 75% (1574-1977)                              | 2000      |                                                                                                                                                                                                                                                                                                                                                                                                                                                                                                                                                                                                                                                                                                                                                                                                                                                                                                                                                                                                                                                                                                                                                                                                                                                                                                                                                                                                                                                                                                                                                                                                                                                                                                                                                                                                                                                                                                                                                                                                                                                                                                                                |                       |
|----------------------------------------------|-----------|--------------------------------------------------------------------------------------------------------------------------------------------------------------------------------------------------------------------------------------------------------------------------------------------------------------------------------------------------------------------------------------------------------------------------------------------------------------------------------------------------------------------------------------------------------------------------------------------------------------------------------------------------------------------------------------------------------------------------------------------------------------------------------------------------------------------------------------------------------------------------------------------------------------------------------------------------------------------------------------------------------------------------------------------------------------------------------------------------------------------------------------------------------------------------------------------------------------------------------------------------------------------------------------------------------------------------------------------------------------------------------------------------------------------------------------------------------------------------------------------------------------------------------------------------------------------------------------------------------------------------------------------------------------------------------------------------------------------------------------------------------------------------------------------------------------------------------------------------------------------------------------------------------------------------------------------------------------------------------------------------------------------------------------------------------------------------------------------------------------------------------|-----------------------|
|                                              | -         | POS. DESCRIPTION                                                                                                                                                                                                                                                                                                                                                                                                                                                                                                                                                                                                                                                                                                                                                                                                                                                                                                                                                                                                                                                                                                                                                                                                                                                                                                                                                                                                                                                                                                                                                                                                                                                                                                                                                                                                                                                                                                                                                                                                                                                                                                               |                       |
| Rough body for accounted flow value 3/4-14-7 | ZAIDHI    | 3 Some March 1                                                                                                                                                                                                                                                                                                                                                                                                                                                                                                                                                                                                                                                                                                                                                                                                                                                                                                                                                                                                                                                                                                                                                                                                                                                                                                                                                                                                                                                                                                                                                                                                                                                                                                                                                                                                                                                                                                                                                                                                                                                                                                                 | A Zentra              |
| 1-1 Gradul coggar 28/22 fxf                  | ZZ0(206/D | 3 Saw MACIO                                                                                                                                                                                                                                                                                                                                                                                                                                                                                                                                                                                                                                                                                                                                                                                                                                                                                                                                                                                                                                                                                                                                                                                                                                                                                                                                                                                                                                                                                                                                                                                                                                                                                                                                                                                                                                                                                                                                                                                                                                                                                                                    | 2233340               |
|                                              | 270200G   | \$4 S Equiphed for belle short 75 9255000                                                                                                                                                                                                                                                                                                                                                                                                                                                                                                                                                                                                                                                                                                                                                                                                                                                                                                                                                                                                                                                                                                                                                                                                                                                                                                                                                                                                                                                                                                                                                                                                                                                                                                                                                                                                                                                                                                                                                                                                                                                                                      | #2525177 Szzeletine 1 |
| a maio headraine 50° right 60°               | ZZD20000  | 5 Family TAY by concepted unity                                                                                                                                                                                                                                                                                                                                                                                                                                                                                                                                                                                                                                                                                                                                                                                                                                                                                                                                                                                                                                                                                                                                                                                                                                                                                                                                                                                                                                                                                                                                                                                                                                                                                                                                                                                                                                                                                                                                                                                                                                                                                                | 7795/980              |
| - Ancholine for help econtriens              | 2203(852) | 6-1 Script and the state of the | <b>建筑等等于过程设计</b>      |