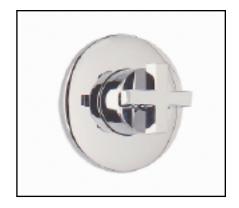

4-Port, 3-Way Diverter with Cross Handle — TRIM ONLY

**ROHL Modern Collection** 

**BA27X-FINISH/TO BA27L-FINISH/TO** 

**FEATURES** 

- Handle, escutcheon and cover plate to multipart diverter valveSolid brass construction