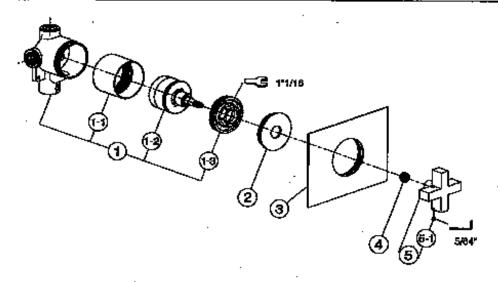

## BA 27 X / TO + AC 27 / BO

| POS. DESCRIPTION                                                                                                                                                                                                                                                                                                                                                                                                                                                                                                                                                                                                                                                                                                                                                                                                                                                                                                                                                                                                                                                                                                                                                                                                                                                                                                                                                                                                                                                                                                                                                                                                                                                                                                                                                                                                                                                                                                                                                                                                                                                                                                               |              | FOS. SENCINPTION                                | CODE T                                |
|--------------------------------------------------------------------------------------------------------------------------------------------------------------------------------------------------------------------------------------------------------------------------------------------------------------------------------------------------------------------------------------------------------------------------------------------------------------------------------------------------------------------------------------------------------------------------------------------------------------------------------------------------------------------------------------------------------------------------------------------------------------------------------------------------------------------------------------------------------------------------------------------------------------------------------------------------------------------------------------------------------------------------------------------------------------------------------------------------------------------------------------------------------------------------------------------------------------------------------------------------------------------------------------------------------------------------------------------------------------------------------------------------------------------------------------------------------------------------------------------------------------------------------------------------------------------------------------------------------------------------------------------------------------------------------------------------------------------------------------------------------------------------------------------------------------------------------------------------------------------------------------------------------------------------------------------------------------------------------------------------------------------------------------------------------------------------------------------------------------------------------|--------------|-------------------------------------------------|---------------------------------------|
| 1-1 Tyles & way consoling about the second s | ZX102270     | X 2 1 Lane on a hande de mais colonies 1        | 200 mg                                |
|                                                                                                                                                                                                                                                                                                                                                                                                                                                                                                                                                                                                                                                                                                                                                                                                                                                                                                                                                                                                                                                                                                                                                                                                                                                                                                                                                                                                                                                                                                                                                                                                                                                                                                                                                                                                                                                                                                                                                                                                                                                                                                                                | - × 72008470 | 15 (Change and arrive legicine place            | 22933300  <br>3684344555   7767567996 |
| 1-2 Centring 4-by collection 1-3 Nut 4-way cannot disease.                                                                                                                                                                                                                                                                                                                                                                                                                                                                                                                                                                                                                                                                                                                                                                                                                                                                                                                                                                                                                                                                                                                                                                                                                                                                                                                                                                                                                                                                                                                                                                                                                                                                                                                                                                                                                                                                                                                                                                                                                                                                     | ZZ1226020    |                                                 |                                       |
| T2 Script his country design 19 19 19 19 19 19 19 19 19 19 19 19 19                                                                                                                                                                                                                                                                                                                                                                                                                                                                                                                                                                                                                                                                                                                                                                                                                                                                                                                                                                                                                                                                                                                                                                                                                                                                                                                                                                                                                                                                                                                                                                                                                                                                                                                                                                                                                                                                                                                                                                                                                                                            | ZZ#3331      | March Street Company and Company Street Company | -                                     |