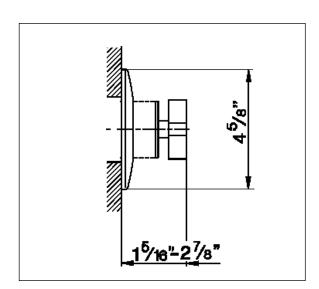

4-Port, 3-Way Diverter with Cross Handle — TRIM ONLY

**ROHL Modern Collection** 

**BA27X-FINISH/TO BA27L-FINISH/TO** 

**FEATURES** 

- Handle, escutcheon and cover plate to multipart diverter valveSolid brass construction