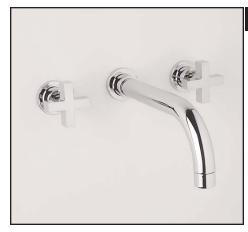

# Wall Mounted Built-in Lavatory mixer

Rohl Modern Collection

# BA351X\* (Cross Handles) BA351L\* (Lever Handles)

### FEATURES

- Three hole wall mounted lav valves and spout
- No pop-up
- 3 x 1 3/8" hole cutouts
- 8 3/4" spout reach
- 2 x 1/4-turn ceramic disc valves
- Fixed spout
- Valve and spout made from solid brass
- Min. install depth: 3/4"
- Max. install depth: 1 3/8"
- Please note: assembly requires special fitting included with spout
- 1.5 GPM