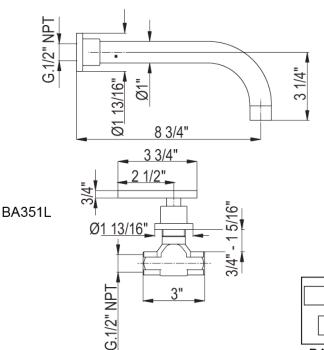

# BA351X\* (Cross Handles) BA351L\* (Lever Handles)

### FEATURES

- Three hole wall mounted lav valves and spout
- No pop-up
- 3 x 1 3/8" hole cutouts
- 8 3/4" spout reach
- 2 x 1/4-turn ceramic disc valves
- Fixed spout
- Valve and spout made from solid brass
- Min. install depth: 3/4"
- Max. install depth: 1 3/8"
- Please note: assembly requires special fitting included with spout
- 1.5 GPM